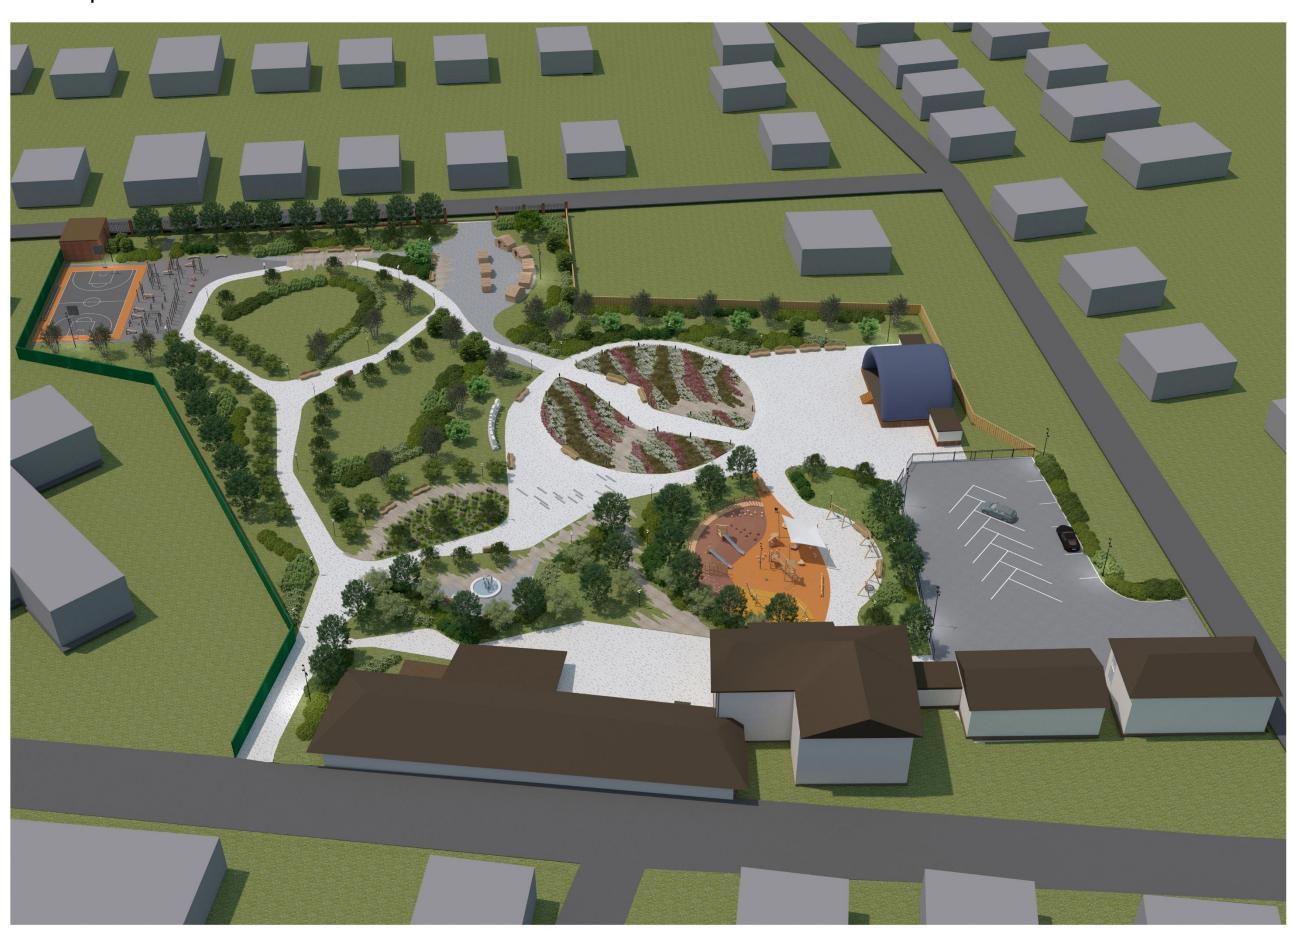

# ЭСКИЗ БЛАГОУСТРОЙСТВА ТЕРРИТОРИИ

# БЛАГОУСТРОЙСТВО ТЕРРИТОРИИ ВКЛЮЧАЕТ В СЕБЯ СЛЕДУЮЩИЕ МЕРОПРИЯТИЯ:

- 1. Подготовительные работы: удаление старых больных деревьев по результатам проведенной санации насаждений.
- 2. Планировка территории.
- 3. Разбивка дорожно-тропиночной сети согласно плана
- 4. Устройство площадок и пешеходных дорожек из тротуарной плитки. Устройство дорожек и площадок для ярмарок во внутренней части парка из сыпучего (гравийного) материала.
- 5. Строительство фонтана на историческом месте возле здания клуба.
- 6. Строительство парадного входа в парк.
- 7. Устройство парковки для автомобилей из асфальтового покрытия.
- 8. Устройство ограждения по новой границе парка.
- 9. Организация освещения территории, установка парковых фонарей.
- 10. Устройство детской площадки с безопасным резиновым покрытием. Установка игрового оборудования.
- 11. Устройство спортивной площадки и баскетбольной площадки. Установка игрового оборудования.
- 12. Озеленение территории:
  - посадка деревьев и кустарников куртинами
  - устройство цветников из многолетников
  - создание газона
- 13. Установка малых архитектурных форм: скамьи, лавочки, урны.

#### УСЛОВНЫЕ ОБОЗНАЧЕНИЯ:

- 1 парковка для автомобилей
- 2 сцена
- 3 площадка перед сценой
- 4 детская площадка
- 5 здания клуба
- 6 ярмарочная площадь
- 7 объемные буквы «Лежнево»

- 8 спортивная площадка
- 9 цветник из многолетников
- 10 цветник из моноблоков (злаков)
- 11 фонтан
- 12 лужайка для отдыха
- 13 аллея «Возрождение»
- 14 площадка летнего кафе
- 15 детский сад «Ромашка»

#### ОБЩИЙ ВИД НА ПАРК:

- 1. Организация удобных дорожно-тропиночных сетей, которые свяжут между собой все части парка.
- 2. Перед сценой организацию большого комфортного места двойного назначения:
  - 1) проведение массовых мероприятий
  - 2) встреча жителей по вечерам для досуга
- 3. Организация большой, удобной парковки для автомобилей жителей и гостей села.
- 4. Детская площадка, организованная по последним тенденциям в градостроительстве, станет притяжением для детворы поселка. Данная территория будет безопасной, так как предполагается резиновое покрытие. Место будет комфортным и для родителей, для которых будут установлены удобные лавочки.
- 5. Для подростков и молодых людей активного возраста, предлагается организовать большую и хорошо оснащенную спортивную площадку с самыми современными уличными тренажерами.
- 6. На территории парка ранее существовал фонтан, и по просьбе жителей поселка по проекту он будет восстановлен.
- 7. Организация территории под установку торговых павильонов по просьбе местных жителей. Так как все праздничные мероприятия будут проходить здесь, парк будет использоваться в любое время года.
- 8. В центре парка предлагается создание большого цветника из моноблоков (злаков), которые помимо красоты, дадут визуальное разделение сада, отделение более шумной, публичной зоны от камерной, тихой территории.
- 9. После переноса хоккейной площадки данная территория станет открытой для спокойного времяпрепровождения, для принятия солнечных ванн, для передвижения и для игр с мячом или в бадминтон.
- 10. Для более комфортного времяпровождения предлагаем создать открытое кафе рядом со зданием клуба.