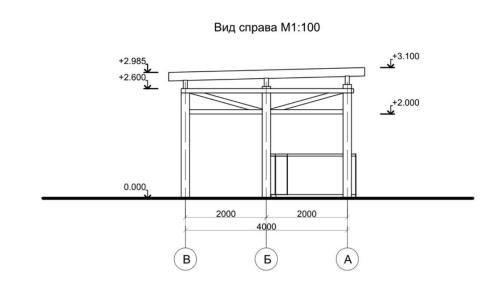

ждения, для принятия солнечных ванн, для передвижения и для игр с мячом или в бадминтон.
- 10. Для более комфортного времяпровождения предлагаем создать открытое кафе рядом со зданием клуба.















#### ВИД НА ПАРК ПРИ ВЫХОДЕ С ПАРКОВКИ





#### ВИД НА СЦЕНУ ИЗ ЦЕНТРА ПАРКА





#### ЦВЕТНИК ИЗ МНОГОЛЕТНИКОВ





### ДОРОЖКА К НОВОЙ СПОРТИВНОЙ ПЛОЩАДКЕ





#### ВИД НА ФОНТАН. ЗОНА ТИХОГО ОТДЫХА





#### ДЕТСКАЯ ПЛОЩАДКА. ВХОД СО СТОРОНЫ СЦЕНЫ





### ДЕТСКАЯ ПЛОЩАДКА. ОБЩИЙ ВИД





### ДЕТСКАЯ ПЛОЩАДКА. ОБЩИЙ ВИД





#### АЛЛЕЯ «ВОЗРОЖДЕНИЕ» НА МЕСТЕ ХОККЕЙНОЙ КОРОБКИ





#### АЛЛЕЯ «ВОЗРОЖДЕНИЕ»





### СКВЕР НА МЕСТЕ ХОККЕЙНОЙ ПЛОЩАДКИ





#### СВЕТОВЫЕ ОБЪЕМНЫЕ БУКВЫ





### ОБОРУДОВАНИЕ СПОРТИВНОЙ ПЛОЩАДКИ





#### РАЗРАБОТКА МАЛЫХ АРХИТЕКТУРНЫХ ФОРМ. ЛЕТНЕЕ КАФЕ













#### ПЛАН ОЗЕЛЕНЕНИЯ

#### УСЛОВНЫЕ ОБОЗНАЧЕНИЯ ОЗЕЛЕНЕНИЯ:

- 1 Липа мелколистная
  - ) 2 Береза повислая
- 3 Клен Гиннала
- 4 Ирга Ламарка
- 5 Яблоня гибридная «Рудольф»
- 6 Черемуха виргинская «Шуберт»
- 7 Калина обыкновенная
- 8 Смородина альпийская «Шмидт»
- 9 Шиповник морщинистый
- 10 Спирея березолистная «Тор»
- 11 Спирея билларда «Триумфанс»
- 12 Спирея серая
- 13 Цветник из злаков
- 14 Цветник из многолетников



# АССОРТИМЕНТНАЯ ВЕДОМОСТЬ

| Nº      | НАЗВАНИЕ РАСТЕНИЯ                         | ВЫСОТА, М | ДИАМЕТР КРОНЫ, М | количество, шт | ИЗОБРАЖЕНИЕ | СПЕЦИФИКАЦИЯ