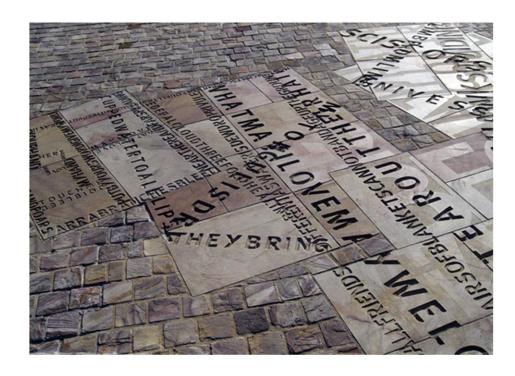

ез Лежнево дорог связывают название села: «Лежнево» - от слова «лежневая», так называли укрепленные деревянным настилом дороги.







# «ЛЕЖНЕВО - ПЕРЕКРЕСТОК СЕМИ ДОРОГ»

Исторические карты указывают на перекресток из 6 дорог. Так же через поселок проходит река Ухтохма, которая раньше была судоходна. И это тоже была дорога.

#### Основные направления:

- Ярославль (через с. Иваново)
- 2 Шуя
- Ростов (через Тейково)
- Владимир (через Суздаль) на этой дороге есть ответвление в селе Золотниковская Пустынь, ведущее на Москву (через Юрьев-Польский и Киржач).
- Ковров (через с. Воскресенское)
- В начале XX века появилась дорога на г. Кохму, но к концу 1980-х годов направление потеряло значение и исчезло с карт.
- р. Ухтохма







# АЙДЕНТИКА В ДИЗАЙНЕ

Мощение – карты, дороги, направления





Лежневки – настилы, дерево







# ИСПОЛНЕНИЕ ИДЕИ

В проекте предполагается включить в рисунок мощения бетонные плиты с названием городов.

«Плиты – указатели» будут отображать основные направления, по которым двигались путешественники, останавливающиеся на ночлег в Лежнево.



MBAHOBO

MR BOUNDBAM

KOPBEB-MOABCKIÄ





# ЭСКИЗ БЛАГОУСТРОЙСТВА ТЕРРИТОРИИ



# БЛАГОУСТРОЙСТВО ТЕРРИТОРИИ ВКЛЮЧАЕТ В СЕБЯ СЛЕДУЮЩИЕ МЕРОПРИЯТИЯ:

- 1. Подготовительные работы: удаление старых больных деревьев по результатам проведенной санации насаждений.
- 2. Планировка территории.
- 3. Разбивка дорожно-тропиночной сети согласно плана
- 4. Устройство площадок и пешеходных дорожек из тротуарной плитки. Устройство дорожек и площадок для ярмарок во внутренней части парка из сыпучего (гравийного) материала.
- 5