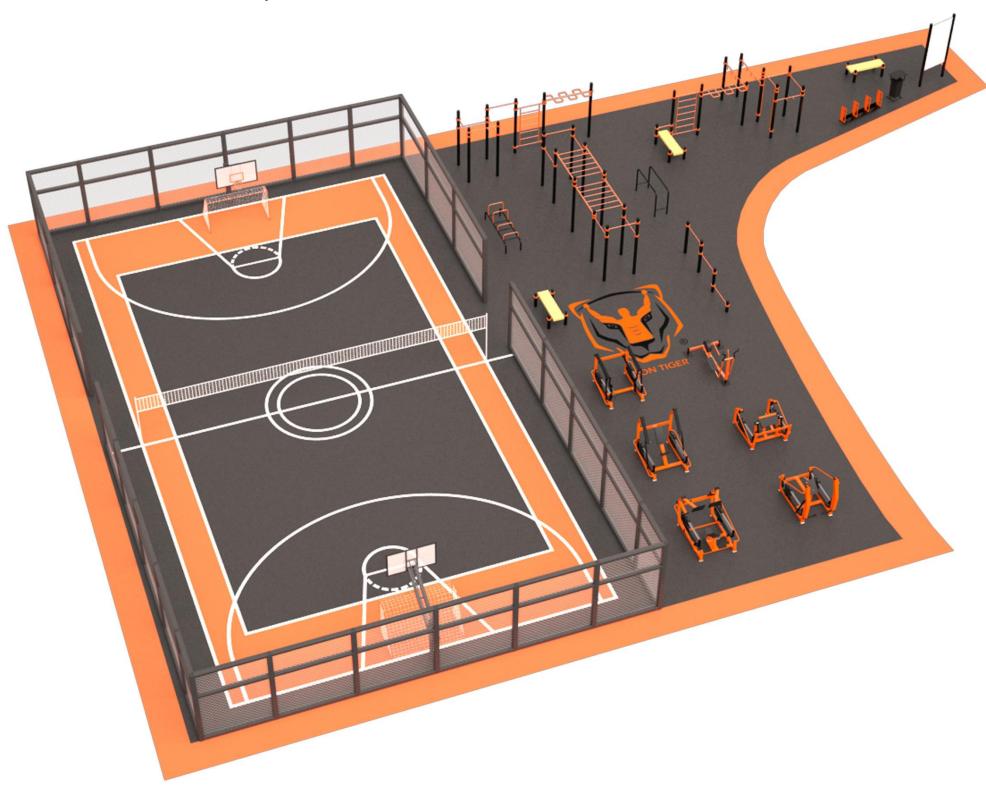

### ОБОРУДОВАНИЕ СПОРТИВНОЙ ПЛОЩАДКИ

#### ОБЩИЙ ВИД НА ПАРК:

- 1. Организация удобных дорожно-тропиночных сетей, которые свяжут между собой все части парка.
- 2. Перед сценой организацию большого комфортного места двойного назначения:
  - 1) проведение массовых мероприятий
  - 2) встреча жителей по вечерам для досуга
- 3. Организация большой, удобной парковки для автомобилей жителей и гостей села.
- 4. Детская площадка, организованная по последним тенденциям в градостроительстве, станет притяжением для детворы поселка. Данная территория будет безопасной, так как предполагается резиновое покрытие. Место будет комфортным и для родителей, для которых будут установлены удобные лавочки.
- 5. Для подростков и молодых людей активного возраста, предлагается организовать большую и хорошо оснащенную спортивную площадку с самыми современными уличными тренажерами.
- 6. На территории парка ранее существовал фонтан, и по просьбе жителей поселка по проекту он будет восстановлен.
- 7. Организация территории под установку торговых павильонов по просьбе местных жителей. Так как все праздничные мероприятия будут проходить здесь, парк будет использоваться в любое время года.
- 8. В центре парка предлагается создание большого цветника из моноблоков (злаков), которые помимо красоты, дадут визуальное разделение сада, отделение более шумной, публичной зоны от камерной, тихой территории.
- 9. После переноса хоккейной площадки данная территория станет открытой для спокойного времяпрепровождения, для принятия солнечных ванн, для передвижения и для игр с мячом или в бадминтон.
- 10. Для более комфортного времяпровождения предлагаем создать открытое кафе рядом со зданием клуба.