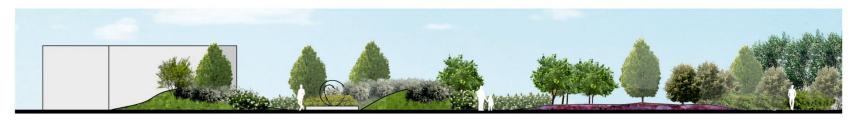

# ДИНАМИКА РОСТА РАСТЕНИЙ

# ДИНАМИКА РОСТА РАСТЕНИЙ

Разрез А-А.Вид растений во время посадки

Разрез А-А.Вид растений через 5 лет после посадки

Разрез А-А.Вид растений через 10 лет после посадки

Разрез А-А. Вид растений через 15 лет после посадки

После посадки образ сада строится на цветниках и кустарниках. Деревья набирают высоту и не являются акцентом в озеленении.

В течении 5 лет кустарники и многолетники достигают своего оптимального размера. Картина парка в нижнем и среднем ярусе формируется окончательно и в дальнейшем не изменится.