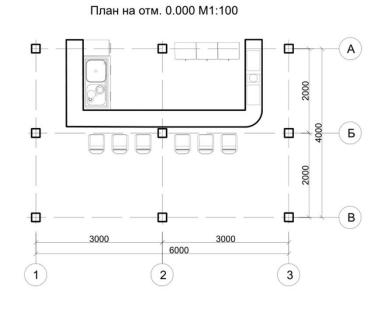

ения, для принятия солнечных ванн, для передвижения и для игр с мячом или в бадминтон.
- 10. Для более комфортного времяпровождения предлагаем создать открытое кафе рядом со зданием клуба.















#### ВИД НА ПАРК ПРИ ВЫХОДЕ С ПАРКОВКИ





#### ВИД НА СЦЕНУ ИЗ ЦЕНТРА ПАРКА





#### ЦВЕТНИК ИЗ МНОГОЛЕТНИКОВ





### ДОРОЖКА К НОВОЙ СПОРТИВНОЙ ПЛОЩАДКЕ





#### ВИД НА ФОНТАН. ЗОНА ТИХОГО ОТДЫХА





#### ДЕТСКАЯ ПЛОЩАДКА. ВХОД СО СТОРОНЫ СЦЕНЫ





### ДЕТСКАЯ ПЛОЩАДКА. ОБЩИЙ ВИД





### ДЕТСКАЯ ПЛОЩАДКА. ОБЩИЙ ВИД





#### АЛЛЕЯ «ВОЗРОЖДЕНИЕ» НА МЕСТЕ ХОККЕЙНОЙ КОРОБКИ





#### АЛЛЕЯ «ВОЗРОЖДЕНИЕ»





### СКВЕР НА МЕСТЕ ХОККЕЙНОЙ ПЛОЩАДКИ





#### СВЕТОВЫЕ ОБЪЕМНЫЕ БУКВЫ





### ОБОРУДОВАНИЕ СПОРТИВНОЙ ПЛОЩАДКИ





#### РАЗРАБОТКА МАЛЫХ АРХИТЕКТУРНЫХ ФОРМ. ЛЕТНЕЕ КАФЕ













#### ПЛАН ОЗЕЛЕНЕНИЯ

#### УСЛОВНЫЕ ОБОЗНАЧЕНИЯ ОЗЕЛЕНЕНИЯ:

- 1 Липа мелколистная
  - ) 2 Береза повислая
- 3 Клен Гиннала
- 4 Ирга Ламарка
- 5 Яблоня гибридная «Рудольф»
- 6 Черемуха виргинская «Шуберт»
- 7 Калина обыкновенная
- 8 Смородина альпийская «Шмидт»
- 9 Шиповник морщинистый
- 10 Спирея березолистная «Тор»
- 11 Спирея билларда «Триумфанс»
- 12 Спирея серая
- 13 Цветник из злаков
- 14 Цветник из многолетников



# АССОРТИМЕНТНАЯ ВЕДОМОСТЬ

| Nº      | НАЗВАНИЕ РАСТЕНИЯ                         | ВЫСОТА, М | ДИАМЕТР КРОНЫ, М | количество, шт | ИЗОБРАЖЕНИЕ | СПЕЦИФИКАЦИЯ