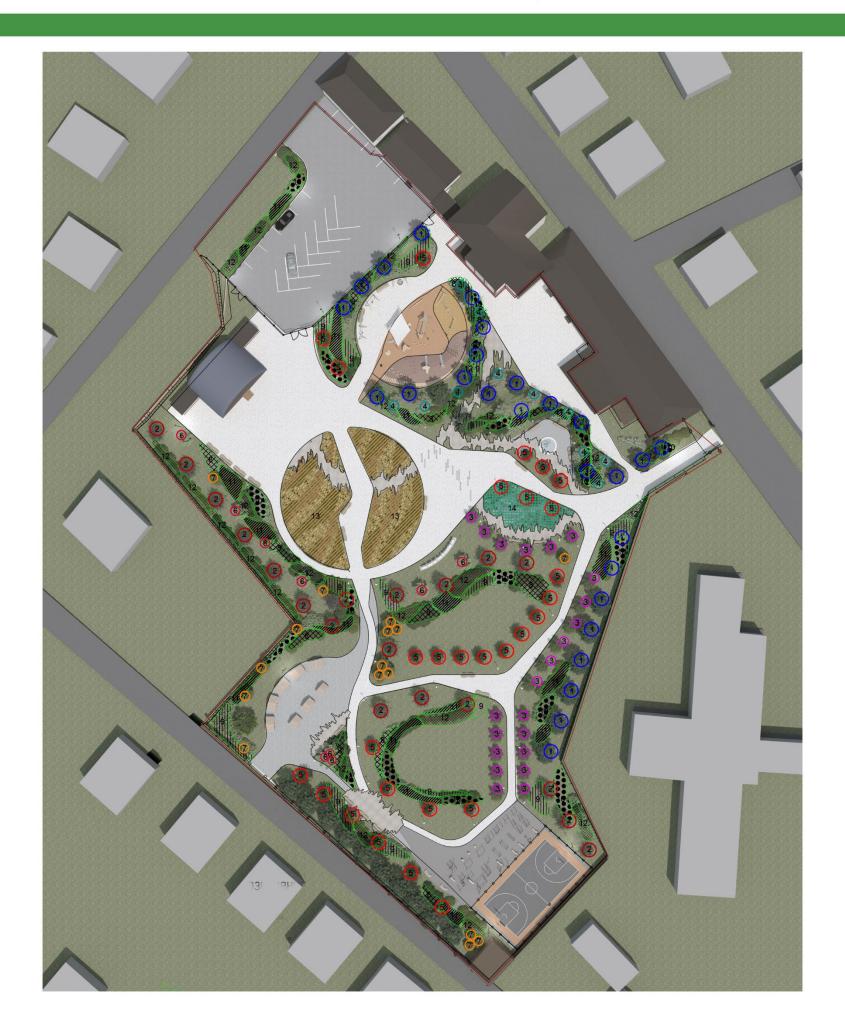

# БЛАГОУСТРОЙСТВО ТЕРРИТОРИИ ВКЛЮЧАЕТ В СЕБЯ СЛЕДУЮЩИЕ МЕРОПРИЯТИЯ:

- 1. Подготовительные работы: удаление старых больных деревьев по результатам проведенной санации насаждений.
- 2. Планировка территории.
- 3. Разбивка дорожно-тропиночной сети согласно плана
- 4. Устройство площадок и пешеходных дорожек из тротуарной плитки. Устройство дорожек и площадок для ярмарок во внутренней части парка из сыпучего (гравийного) материала.
- 5. Строительство фонтана на историческом месте возле здания клуба.
- 6. Строительство парадного входа в парк.
- 7. Устройство парковки для автомобилей из асфальтового покрытия.
- 8. Устройство ограждения по новой границе парка.
- 9. Организация освещения территории, установка парковых фонарей.
- 10. Устройство детской площадки с безопасным резиновым покрытием. Установка игрового оборудования.
- 11. Устройство спортивной площадки и баскетбольной площадки. Установка игрового оборудования.
- 12. Озеленение территории:
  - посадка деревьев и кустарников куртинами
  - устройство цветников из многолетников
  - создание газона
- 13. Установка малых архитектурных форм: скамьи, лавочки, урны.

#### УСЛОВНЫЕ ОБОЗНАЧЕНИЯ:

- 1 парковка для автомобилей
- 2 сцена
- 3 площадка перед сценой
- 4 детская площадка
- 5 здания клуба
- 6 ярмарочная площадь
- 7 объемные буквы «Лежнево»

- 8 спортивная площадка
- 9 цветник из многолетников
- 10 цветник из моноблоков (злаков)
- 11 фонтан
- 12 лужайка для отдыха
- 13 аллея «Возрождение»
- 14 площадка летнего кафе
- 15 детский сад «Ромашка»

#### СХЕМА ФУНКЦИОНАЛЬНОГО ЗОНИРОВАНИЯ

#### УСЛОВНЫЕ ОБОЗНАЧЕНИЯ:

- площадка для установки новогодней ели

Зона тихого отдыха:

- фонтан
- открытые лужайки и аллея «Возрождение»

Зона активного отдыха:

- детская площадка
- спортивная площадка
- площадка для летнего кафе

Зона утилитарного назначения:

- парковка для автомобилей и велосипедов
- администрация