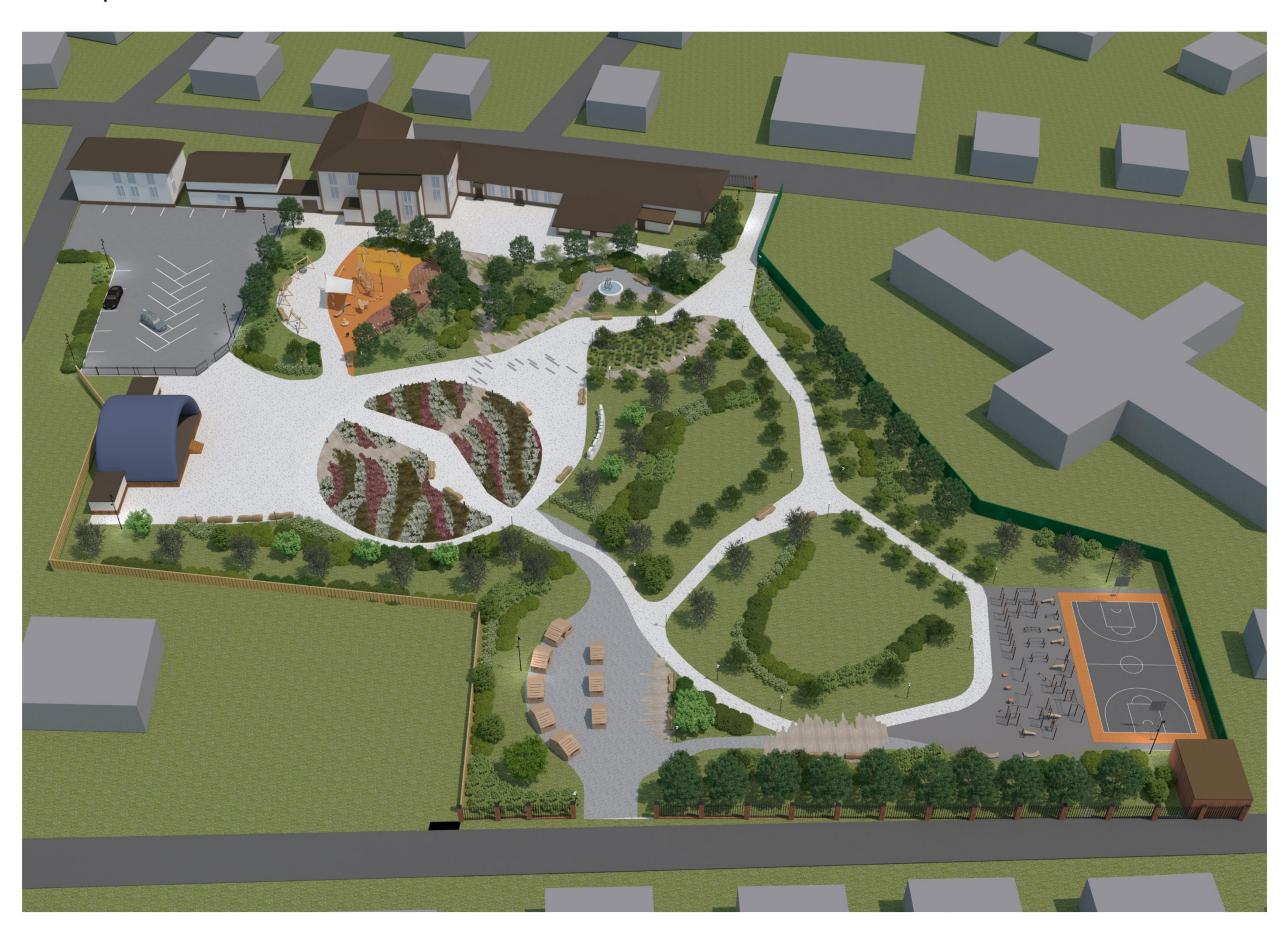

# ЭСКИЗ БЛАГОУСТРОЙСТВА ТЕРРИТОРИИ

# БЛАГОУСТРОЙСТВО ТЕРРИТОРИИ ВКЛЮЧАЕТ В СЕБЯ СЛЕДУЮЩИЕ МЕРОПРИЯТИЯ:

- 1. Подготовительные работы: удаление старых больных деревьев по результатам проведенной санации насаждений.
- 2. Планировка территории.
- 3. Разбивка дорожно-тропиночной сети согласно плана
- 4. Устройство площадок и пешеходных дорожек из тротуарной плитки. Устройство дорожек и площадок для ярмарок во внутренней части парка из сыпучего (гравийного) материала.
- 5. Строительство фонтана на историческом месте возле здания клуба.
- 6. Строительство парадного входа в парк.
- 7. Устройство парковки для автомобилей из асфальтового покрытия.
- 8. Устройство ограждения по новой границе парка.
- 9. Организация освещения территории, установка парковых фонарей.
- 10. Устройство детской площадки с безопасным резиновым покрытием. Установка игрового оборудования.
- 11. Устройство спортивной площадки и баскетбольной площадки. Установка игрового оборудования.
- 12. Озеленение территории:
  - посадка деревьев и кустарников куртинами
  - устройство цветников из многолетников
  - создание газона
- 13. Установка малых архитектурных форм: скамьи, лавочки, урны.

#### УСЛОВНЫЕ ОБОЗНАЧЕНИЯ:

- 1 парковка для автомобилей
- 2 сцена
- 3 площадка перед сценой
- 4 детская площадка
- 5 здания клуба
- 6 ярмарочная площадь
- 7 объемные буквы «Лежнево»

- 8 спортивная площадка
- 9 цветник из многолетников
- 10 цветник из моноблоков (злаков)
- 11 фонтан
- 12 лужайка для отдыха
- 13 аллея «Возрождение»
- 14 площадка летнего кафе
- 15 детский сад «Ромашка»