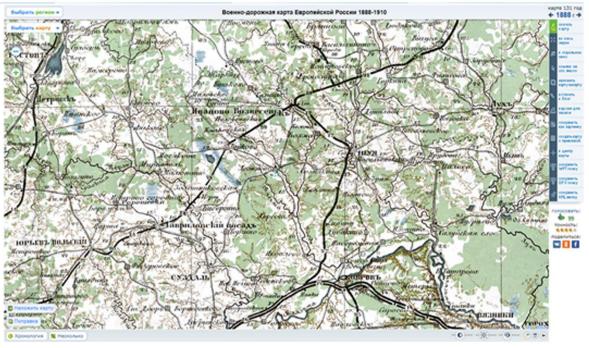

## «ЛЕЖНЕВО - ПЕРЕКРЕСТОК СЕМИ ДОРОГ»

Историческая справка.

Лежнево возникло на перекрёстке важных торговых сухопутных путей. Здесь пересекались дороги, ведущие на Ильинское-Хованское, Ростов Великий и Ярославль, Ковров и Муром, на Суздаль, Владимир и Москву.

Главным являлся старинный тракт, который соединял уездный город Шую с Москвой. Эта дорога пролегала через Киржач, Юрьев-Польский, Гаврилов-Посад. Данное напрвление существует и сейчас.

Некоторые краеведы именно с многочисленностью пролегающих через Лежнево дорог связывают название села: «Лежнево» - от слова «лежневая», так называли укрепленные деревянным настилом дороги.

# «ЛЕЖНЕВО - ПЕРЕКРЕСТОК СЕМИ ДОРОГ»

Исторические карты указывают на перекресток из 6 дорог. Так же через поселок проходит река Ухтохма, которая раньше была судоходна. И это тоже была дорога.

#### Основные направления:

- Ярославль (через с. Иваново)
- 2 Шуя
- Ростов (через Тейково)
- Владимир (через Суздаль) на этой дороге есть ответвление в селе Золотниковская Пустынь, ведущее на Москву (через Юрьев-Польский и Киржач).
- Ковров (через с. Воскресенское)
- В начале XX века появилась дорога на г. Кохму, но к концу 1980-х годов направление потеряло значение и исчезло с карт.
- р. Ухтохма