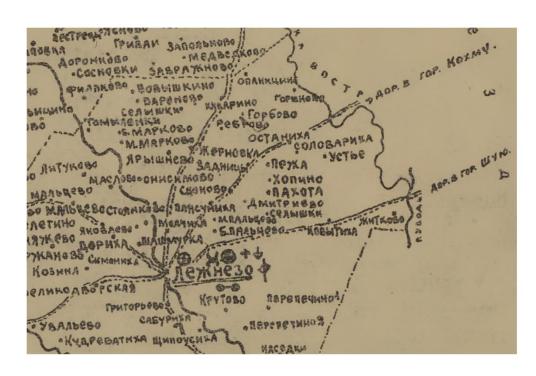

# «ЛЕЖНЕВО - ПЕРЕКРЕСТОК СЕМИ ДОРОГ»

Исторические карты указывают на перекресток из 6 дорог. Так же через поселок проходит река Ухтохма, которая раньше была судоходна. И это тоже была дорога.

#### Основные направления:

- Ярославль (через с. Иваново)
- 2 Шуя
- Ростов (через Тейково)
- Владимир (через Суздаль) на этой дороге есть ответвление в селе Золотниковская Пустынь, ведущее на Москву (через Юрьев-Польский и Киржач).
- Ковров (через с. Воскресенское)
- В начале XX века появилась дорога на г. Кохму, но к концу 1980-х годов направление потеряло значение и исчезло с карт.
- р. Ухтохма