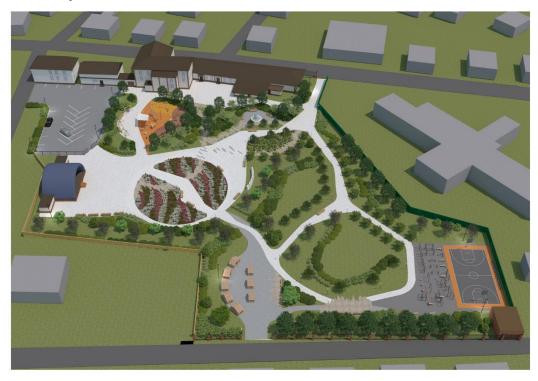

# ЭСКИЗ БЛАГОУСТРОЙСТВА ТЕРРИТОРИИ

# БЛАГОУСТРОЙСТВО ТЕРРИТОРИИ ВКЛЮЧАЕТ В СЕБЯ СЛЕДУЮЩИЕ МЕРОПРИЯТИЯ:

- 1. Подготовительные работы: удаление старых больных деревьев по результатам проведенной санации насаждений.
- 2. Планировка территории.
- 3. Разбивка дорожно-тропиночной сети согласно плана
- 4. Устройство площадок и пешеходных дорожек из тротуарной плитки. Устройство дорожек и площадок для ярмарок во внутренней части парка из сыпучего (гравийного) материала.
- 5. Строительство фонтана на историческом месте возле здания клуба.
- 6. Строительство парадного входа в парк.
- 7. Устройство парковки для автомобилей из асфальтового покрытия.
- 8. Устройство ограждения по новой границе парка.
- 9. Организация освещения территории, установка парковых фонарей.
- 10. Устройство детской площадки с безопасным резиновым покрытием. Установка игрового оборудования.
- 11. Устройство спортивной площадки и баскетбольной площадки. Установка игрового оборудования.
- 12. Озеленение территории:
  - посадка деревьев и кустарников куртинами
  - устройство цветников из многолетников
  - создание газона
- 13. Установка малых архитектурных форм: скамьи, лавочки, урны.

#### УСЛОВНЫЕ ОБОЗНАЧЕНИЯ:

- 1 парковка для автомобилей
- 2 сцена
- 3 площадка перед сценой
- 4 детская площадка
- 5 здания клуба
- 6 ярмарочная площадь
- 7 объемные буквы «Лежнево»

- 8 спортивная площадка
- 9 цветник из многолетников
- 10 цветник из моноблоков (злаков)
- 11 фонтан
- 12 лужайка для отдыха
- 13 аллея «Возрождение»
- 14 площадка летнего кафе
- 15 детский сад «Ромашка»