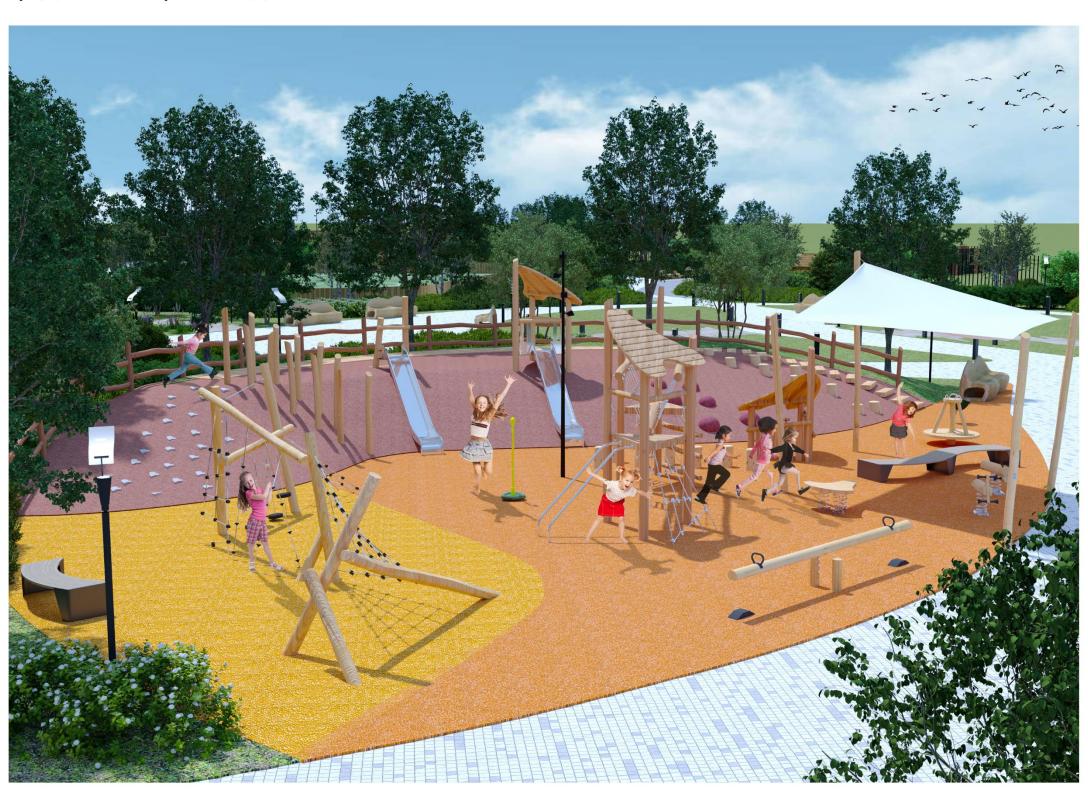

нтре парка предлагается создание большого цветника из моноблоков (злаков), которые помимо красоты, дадут визуальное разделение сада, отделение более шумной, публичной зоны от камерной, тихой территории.
- 9. После переноса хоккейной площадки данная территория станет открытой для спокойного времяпрепровождения, для принятия солнечных ванн, для передвижения и для игр с мячом или в бадминтон.
- 10. Для более комфортного времяпровождения предлагаем создать открытое кафе рядом со зданием клуба.















#### ВИД НА ПАРК ПРИ ВЫХОДЕ С ПАРКОВКИ





#### ВИД НА СЦЕНУ ИЗ ЦЕНТРА ПАРКА





#### ЦВЕТНИК ИЗ МНОГОЛЕТНИКОВ





### ДОРОЖКА К НОВОЙ СПОРТИВНОЙ ПЛОЩАДКЕ





#### ВИД НА ФОНТАН. ЗОНА ТИХОГО ОТДЫХА





#### ДЕТСКАЯ ПЛОЩАДКА. ВХОД СО СТОРОНЫ СЦЕНЫ





### ДЕТСКАЯ ПЛОЩАДКА. ОБЩИЙ ВИД





### ДЕТСКАЯ ПЛОЩАДКА. ОБЩИЙ ВИД





#### АЛЛЕЯ «ВОЗРОЖДЕНИЕ» НА МЕСТЕ ХОККЕЙНОЙ КОРОБКИ





#### АЛЛЕЯ «ВОЗРОЖДЕНИЕ»





### СКВЕР НА МЕСТЕ ХОККЕЙНОЙ ПЛОЩАДКИ





#### СВЕТОВЫЕ ОБЪЕМНЫЕ БУКВЫ





### ОБОРУДОВАНИЕ СПОРТИВНОЙ ПЛОЩАДКИ





#### РАЗРАБОТКА МАЛЫХ АРХИТЕКТУРНЫХ ФОРМ. ЛЕТНЕЕ КАФЕ













#### ПЛАН ОЗЕЛЕНЕНИЯ

#### УСЛОВНЫЕ ОБОЗНАЧЕНИЯ ОЗЕЛЕНЕНИЯ:

- 1 Липа мелколистная
  - ) 2 Береза повислая
- 3 Клен Гиннала
- 4 Ирга Ламарка
- 5 Яблоня гибридная «Рудольф»
- 6 Черемуха виргинская «Шуберт»
- 7 Калина обыкновенная
- 8 Смородина альпийская «Шмидт»
- 9 Шиповник морщинистый
- 10 Спирея березолистная «Тор»
- 11 Спирея билларда «Триумфанс»
- 12 Спирея серая
- 13 Цветник из злаков
- 14 Цветник из многолетников



# АССОРТИМЕНТНАЯ ВЕДОМОСТЬ

| Nº      | НАЗВАНИЕ РАСТЕНИЯ