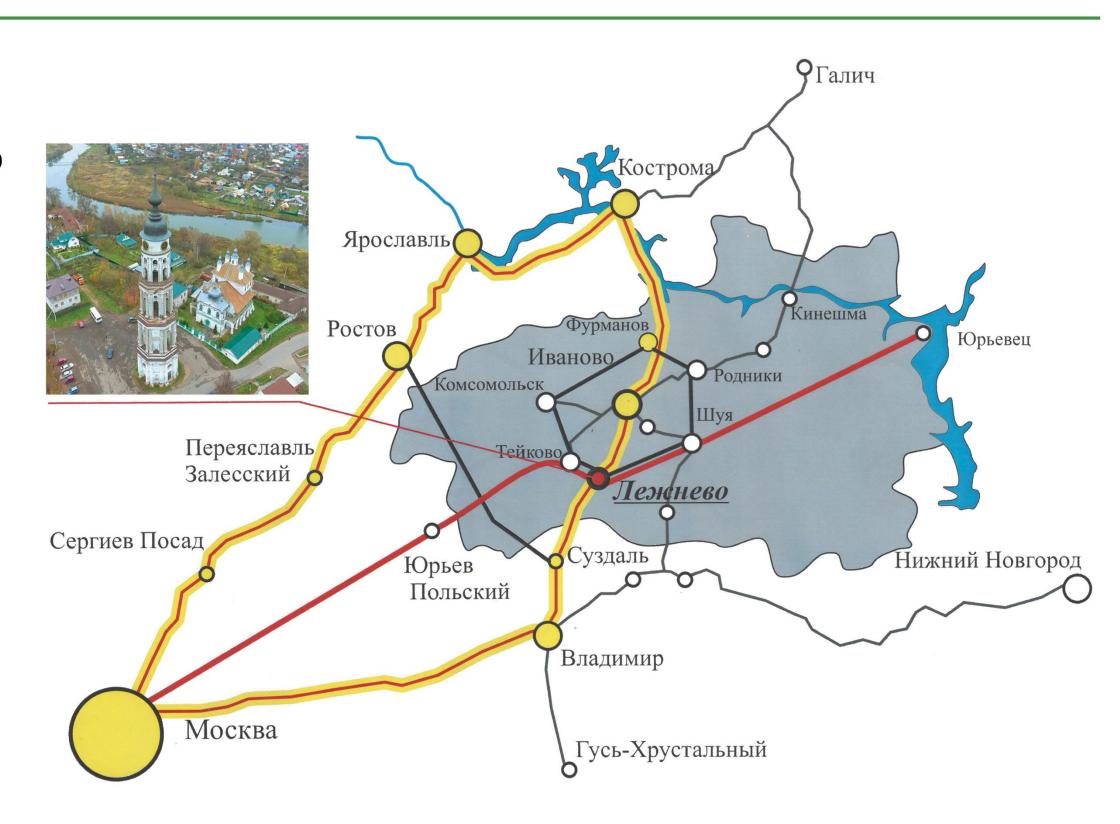

## «ЛЕЖНЕВО - ПЕРЕКРЕСТОК СЕМИ ДОРОГ»

Историческая справка.

Лежнево возникло на перекрёстке важных торговых сухопутных путей. Здесь пересекались дороги, ведущие на Ильинское-Хованское, Ростов Великий и Ярославль, Ковров и Муром, на Суздаль, Владимир и Москву.

Главным являлся старинный тракт, который соединял уездный город Шую с Москвой. Эта дорога пролегала через Киржач, Юрьев-Польский, Гаврилов-Посад. Данное напрвление существует и сейчас.

Некоторые краеведы именно с многочисленностью пролегающих через Лежнево дорог связывают название села: «Лежнево» - от слова «лежневая», так называли укрепленные деревянным настилом дороги.

# «ЛЕЖНЕВО - ПЕРЕКРЕСТОК СЕМИ ДОРОГ»

Исторические карты указывают на перекресток из 6 дорог. Так же через поселок проходит река Ухтохма, которая раньше была судоходна. И это тоже была дорога.

#### Основные направления:

- Ярославль (через с. Иваново)
- 2 Шуя
- Ростов (через Тейково)
- Владимир (через Суздаль) на этой дороге есть ответвление в селе Золотниковская Пустынь, ведущее на Москву (через Юрьев-Польский и Киржач).
- Ковров (через с. Воскресенское)
- В начале XX века появилась дорога на г. Кохму, но к концу 1980-х годов направление потеряло значение и исчезло с карт.
- р. Ухтохма