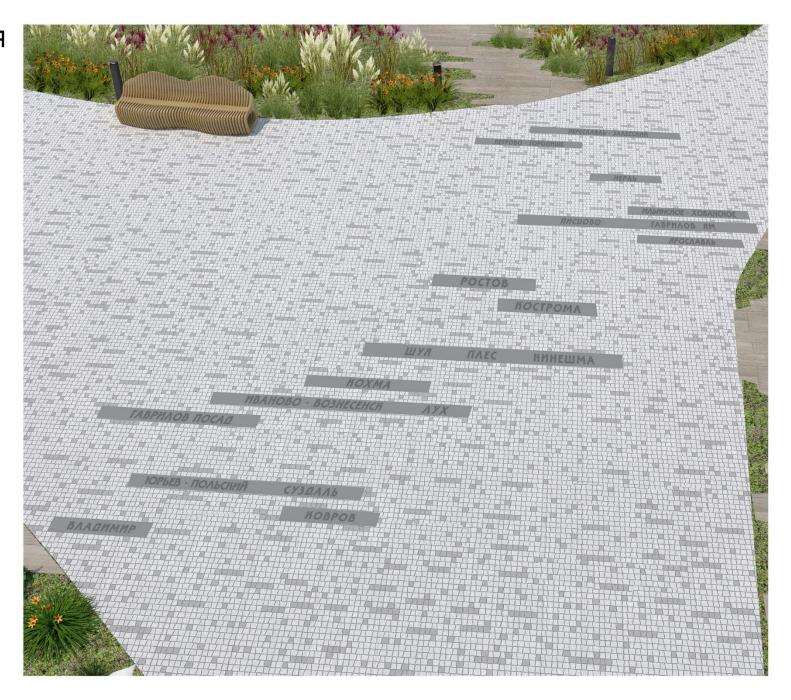

# АЙДЕНТИКА В ДИЗАЙНЕ

Мощение – карты, дороги, направления

Лежневки – настилы, дерево

# ИСПОЛНЕНИЕ ИДЕИ

В проекте предполагается включить в рисунок мощения бетонные плиты с названием городов.

«Плиты – указатели» будут отображать основные направления, по которым двигались путешественники, останавливающиеся на ночлег в Лежнево.

MBAHOBO

MR BOUNDBAM

KOPBEB-MOABCKIÄ