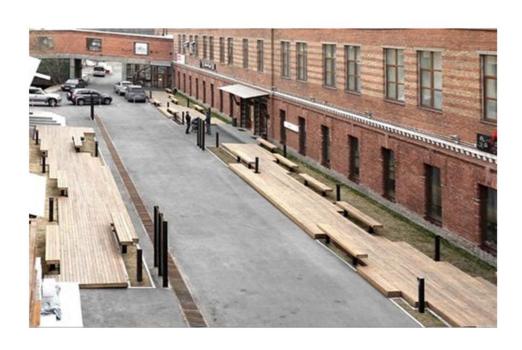

вание села: «Лежнево» - от слова «лежневая», так называли укрепленные деревянным настилом дороги.







# «ЛЕЖНЕВО - ПЕРЕКРЕСТОК СЕМИ ДОРОГ»

Исторические карты указывают на перекресток из 6 дорог. Так же через поселок проходит река Ухтохма, которая раньше была судоходна. И это тоже была дорога.

#### Основные направления:

- Ярославль (через с. Иваново)
- 2 Шуя
- Ростов (через Тейково)
- Владимир (через Суздаль) на этой дороге есть ответвление в селе Золотниковская Пустынь, ведущее на Москву (через Юрьев-Польский и Киржач).
- Ковров (через с. Воскресенское)
- В начале XX века появилась дорога на г. Кохму, но к концу 1980-х годов направление потеряло значение и исчезло с карт.
- р. Ухтохма







# АЙДЕНТИКА В ДИЗАЙНЕ

Мощение – карты, дороги, направления





Лежневки – настилы, дерево







# ИСПОЛНЕНИЕ ИДЕИ

В проекте предполагается включить в рисунок мощения бетонные плиты с названием городов.

«Плиты – указатели» будут отображать основные направления, по которым двигались путешественники, останавливающиеся на ночлег в Лежнево.



MBAHOBO

MR BOUNDBAM

KOPBEB-MOABCKIÄ





# ЭСКИЗ БЛАГОУСТРОЙСТВА ТЕРРИТОРИИ



# БЛАГОУСТРОЙСТВО ТЕРРИТОРИИ ВКЛЮЧАЕТ В СЕБЯ СЛЕДУЮЩИЕ МЕРОПРИЯТИЯ:

- 1. Подготовительные работы: удаление старых больных деревьев по результатам проведенной санации насаждений.
- 2. Планировка территории.
- 3. Разбивка дорожно-тропиночной сети согласно плана
- 4. Устройство площадок и пешеходных дорожек из тротуарной плитки. Устройство дорожек и площадок для ярмарок во внутренней части парка из сыпучего (гравийного) материала.
- 5. Строительство фонтана на ист