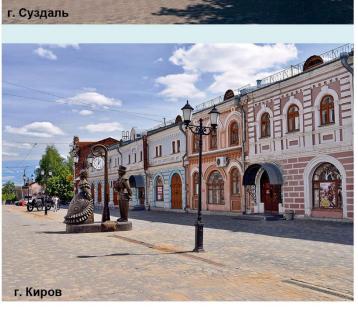

вьев.



# ИДЕИ ТУРИСТИЧЕСКОГО РАЗВИТИЯ ПОСЕЛЕНИЯ

БЛАГОУСТРОЙСТВО НАБЕРЕЖНОЙ Р. УХТОХМА С ВИДАМИ НА ТРОИЦКО-ЗНАМЕНСКУЮ ЦЕРКОВЬ



Перспективное функциональное развитие территории:

- 1) Устройство лодочной станции
- 2) Устройство деревянной набережной
- 3) Прокладка «плавающих» дорожек в подтопляемой части берега



- 4) Устройство летней сцены
- 5) Создание эко-маршрута
- 6) Установка арт-объектов деревянного зодчества









ВИДОВАЯ ТОЧКА СО СТОРОНЫ Р. УХТОХМА - ПЕРСПЕКТИВНАЯ ЗОНА ПРИТЯЖЕНИЯ ТУРИСТОВ



# ИДЕИ ТУРИСТИЧЕСКОГО РАЗВИТИЯ ПОСЕЛЕНИЯ

#### ИСТОРИЧЕСКИЙ ЦЕНТР СЕЛА ЛЕЖНЕВО













Градостроительный контекст позволяет обустроить пешеходный туристический маршрут для туристов выходного дня и туров по расширенному Золотому кольцу.

#### ПРИМЕР БЛАГОУСТРОЙСТВА ГОРОДОВ

ПОСЛЕ