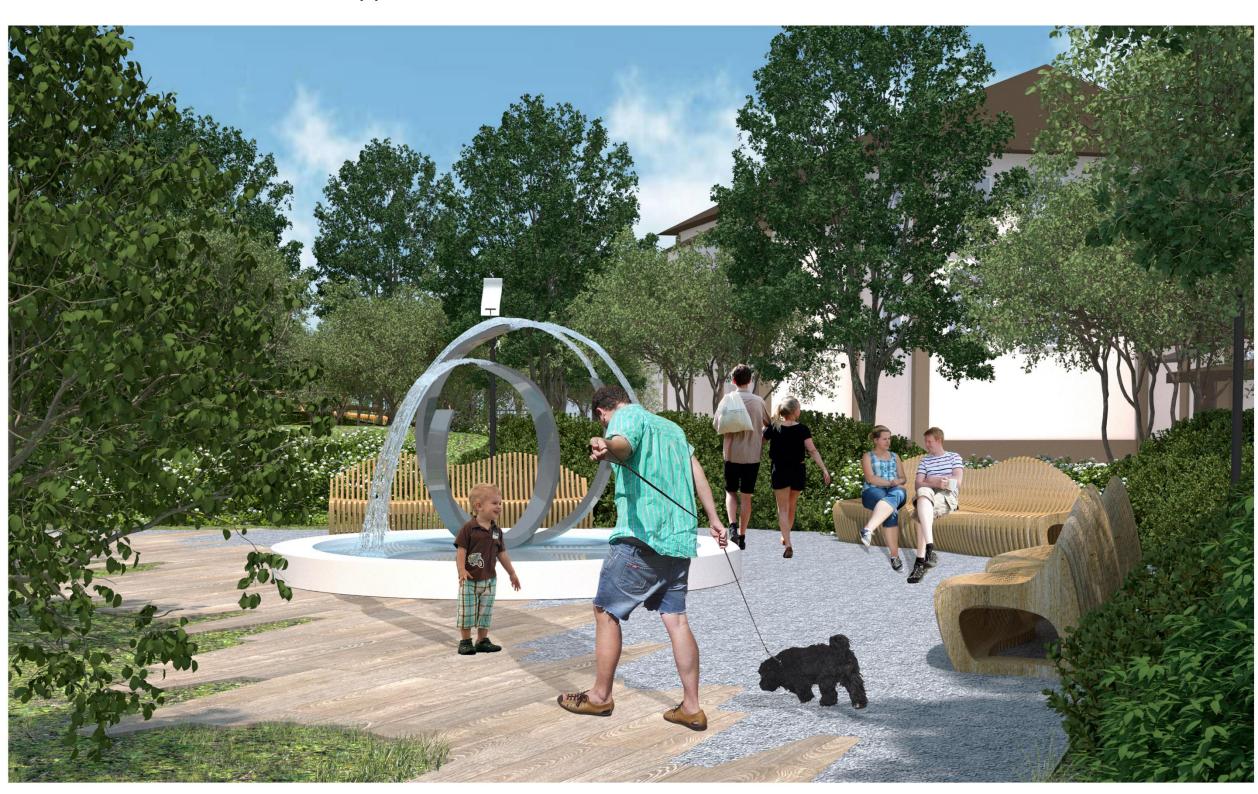

оприятия будут проходить здесь, парк будет использоваться в любое время года.
- 8. В центре парка предлагается создание большого цветника из моноблоков (злаков), которые помимо красоты, дадут визуальное разделение сада, отделение более шумной, публичной зоны от камерной, тихой территории.
- 9. После переноса хоккейной площадки данная территория станет открытой для спокойного времяпрепровождения, для принятия солнечных ванн, для передвижения и для игр с мячом или в бадминтон.
- 10. Для более комфортного времяпровождения предлагаем создать открытое кафе рядом со зданием клуба.















#### ВИД НА ПАРК ПРИ ВЫХОДЕ С ПАРКОВКИ





#### ВИД НА СЦЕНУ ИЗ ЦЕНТРА ПАРКА





#### ЦВЕТНИК ИЗ МНОГОЛЕТНИКОВ





### ДОРОЖКА К НОВОЙ СПОРТИВНОЙ ПЛОЩАДКЕ





#### ВИД НА ФОНТАН. ЗОНА ТИХОГО ОТДЫХА





#### ДЕТСКАЯ ПЛОЩАДКА. ВХОД СО СТОРОНЫ СЦЕНЫ





### ДЕТСКАЯ ПЛОЩАДКА. ОБЩИЙ ВИД





### ДЕТСКАЯ ПЛОЩАДКА. ОБЩИЙ ВИД





#### АЛЛЕЯ «ВОЗРОЖДЕНИЕ» НА МЕСТЕ ХОККЕЙНОЙ КОРОБКИ





#### АЛЛЕЯ «ВОЗРОЖДЕНИЕ»





### СКВЕР НА МЕСТЕ ХОККЕЙНОЙ ПЛОЩАДКИ





#### СВЕТОВЫЕ ОБЪЕМНЫЕ БУКВЫ





### ОБОРУДОВАНИЕ СПОРТИВНОЙ ПЛОЩАДКИ





#### РАЗРАБОТКА МАЛЫХ АРХИТЕКТУРНЫХ ФОРМ. ЛЕТНЕЕ КАФЕ













#### ПЛАН ОЗЕЛЕНЕНИЯ

#### УСЛОВНЫЕ ОБОЗНАЧЕНИЯ ОЗЕЛЕНЕНИЯ:

- 1 Липа мелколистная
  - ) 2 Береза повислая
- 3 Клен Гиннала
- 4 Ирга Ламарка
- 5 Яблоня гибридная «Рудольф»
- 6 Черемуха виргинская «Шуберт»
- 7 Калина обыкновенная
- 8 Смородина альпийская «Шмидт»
- 9 Шиповник морщинистый
- 10 Спирея березолистная «Тор»
- 11 Спирея билларда «Триумфанс»
- 12 Спирея серая
- 13 Цветник из злаков
- 14 Ц