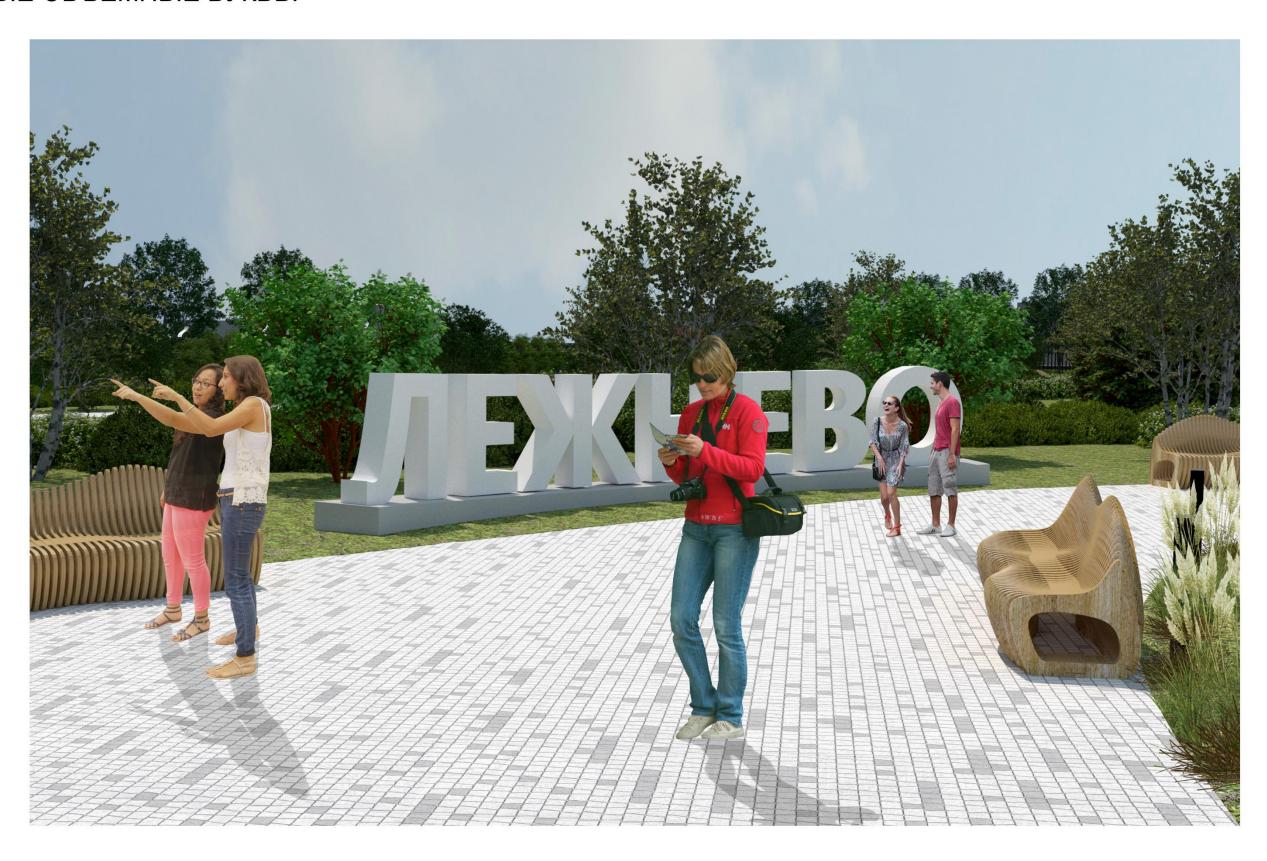

#### СВЕТОВЫЕ ОБЪЕМНЫЕ БУКВЫ

#### УСЛОВНЫЕ ОБОЗНАЧЕНИЯ:

- 1 парковка для автомобилей
- 2 сцена
- 3 площадка перед сценой
- 4 детская площадка
- 5 здания клуба
- 6 ярмарочная площадь
- 7 объемные буквы «Лежнево»

- 8 спортивная площадка
- 9 цветник из многолетников
- 10 цветник из моноблоков (злаков)
- 11 фонтан
- 12 лужайка для отдыха
- 13 аллея «Возрождение»
- 14 площадка летнего кафе
- 15 детский сад «Ромашка»