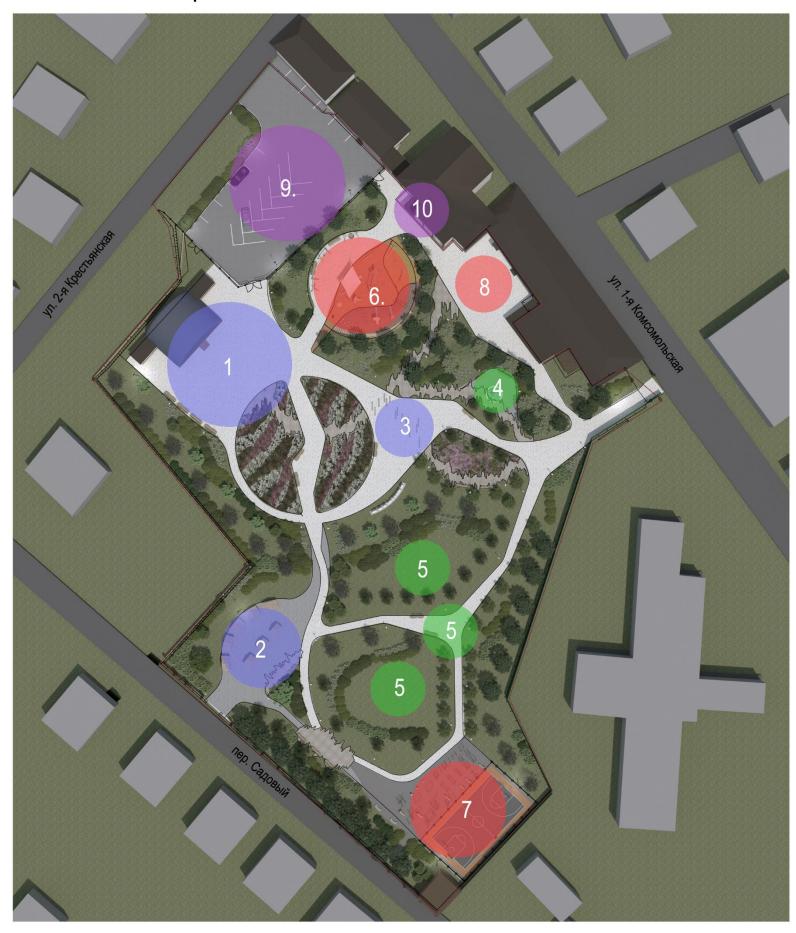

#### УСЛОВНЫЕ ОБОЗНАЧЕНИЯ:

- площадка для установки новогодней ели

Зона тихого отдыха:

- фонтан
- открытые лужайки и аллея «Возрождение»

Зона активного отдыха:

- детская площадка
- спортивная площадка
- площадка для летнего кафе

Зона утилитарного назначения:

- парковка для автомобилей и велосипедов
- администрация