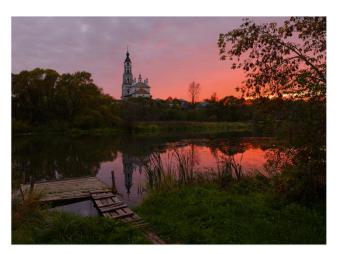

# ИДЕИ ТУРИСТИЧЕСКОГО РАЗВИТИЯ ПОСЕЛЕНИЯ

БЛАГОУСТРОЙСТВО НАБЕРЕЖНОЙ Р. УХТОХМА С ВИДАМИ НА ТРОИЦКО-ЗНАМЕНСКУЮ ЦЕРКОВЬ

Перспективное функциональное развитие территории:

- 1) Устройство лодочной станции
- 2) Устройство деревянной набережной
- 3) Прокладка «плавающих» дорожек в подтопляемой части берега

- 4) Устройство летней сцены
- 5) Создание эко-маршрута
- 6) Установка арт-объектов деревянного зодчества

ВИДОВАЯ ТОЧКА СО СТОРОНЫ Р. УХТОХМА - ПЕРСПЕКТИВНАЯ ЗОНА ПРИТЯЖЕНИЯ ТУРИСТОВ