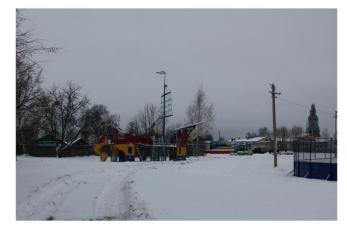

# СИТУАЦИОННАЯ СХЕМА

На протяжении многих десятилетий любимым местом отдыха лежневцев являлся «Рабочий Сад» в центре поселка. Здесь проводились праздничные мероприятия, вечера отдыха, детские праздники.

В 2011 году началось возрождение «Рабочего Сада». Территорию очистили от переросших деревьев, снесли аварийные корпуса, оборудовали сцену и установили детскую и спортивную площадки.

В настоящее время «Рабочий Сад» является местом притяжения местных жителей и многофункциональной площадкой для отдыха разных групп населения.