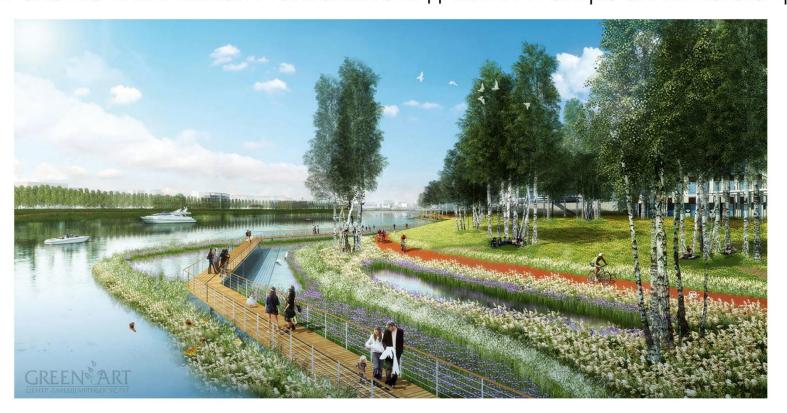

# ИДЕИ ТУРИСТИЧЕСКОГО РАЗВИТИЯ ПОСЕЛЕНИЯ

БЛАГОУСТРОЙСТВО НАБЕРЕЖНОЙ Р. УХТОХМА С ВИДАМИ НА ТРОИЦКО-ЗНАМЕНСКУЮ ЦЕРКОВЬ

Перспективное функциональное развитие территории:

- 1) Устройство лодочной станции
- 2) Устройство деревянной набережной
- 3) Прокладка «плавающих» дорожек в подтопляемой части берега

- 4) Устройство летней сцены
- 5) Создание эко-маршрута
- 6) Установка арт-объектов деревянного зодчества

ВИДОВАЯ ТОЧКА СО СТОРОНЫ Р. УХТОХМА - ПЕРСПЕКТИВНАЯ ЗОНА ПРИТЯЖЕНИЯ ТУРИСТОВ