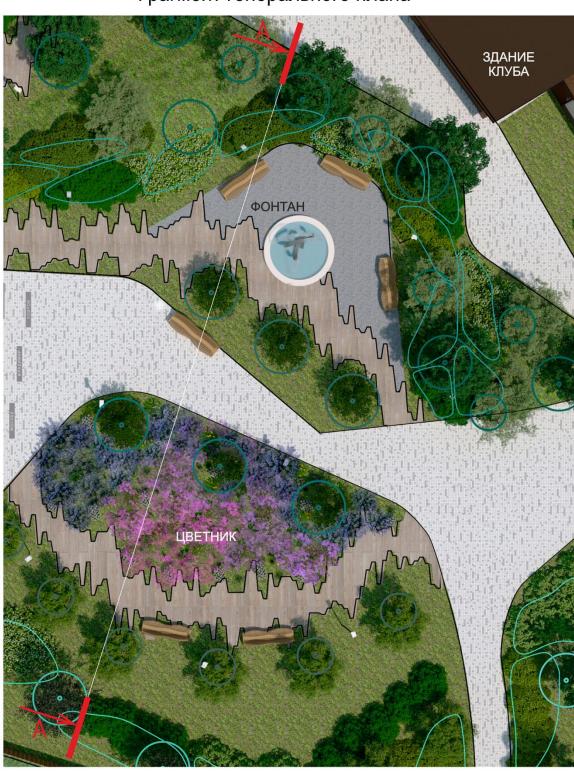

#### УСЛОВНЫЕ ОБОЗНАЧЕНИЯ:

- 1 парковка для автомобилей
- 2 сцена
- 3 площадка перед сценой
- 4 детская площадка
- 5 здания клуба
- 6 ярмарочная площадь
- 7 объемные буквы «Лежнево»

- 8 спортивная площадка
- 9 цветник из многолетников
- 10 цветник из моноблоков (злаков)
- 11 фонтан
- 12 лужайка для отдыха
- 13 аллея «Возрождение»
- 14 площадка летнего кафе
- 15 детский сад «Ромашка»

#### УСЛОВНЫЕ ОБОЗНАЧЕНИЯ:

- площадка для установки новогодней ели

Зона тихого отдыха:

- фонтан
- открытые лужайки и аллея «Возрождение»

Зона активного отдыха:

- детская площадка
- спортивная площадка
- площадка для летнего кафе

Зона утилитарного назначения:

- парковка для автомобилей и велосипедов
- администрация

#### ВИД НА ФОНТАН. ЗОНА ТИХОГО ОТДЫХА