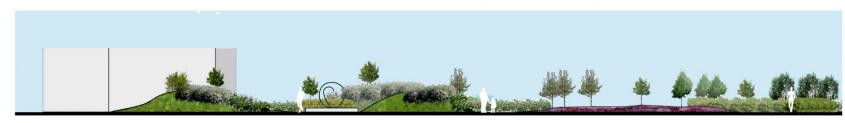

# ДИНАМИКА РОСТА РАСТЕНИЙ

Разрез А-А.Вид растений во время посадки

Разрез А-А.Вид растений через 5 лет после посадки

Разрез А-А.Вид растений через 10 лет после посадки

Разрез А-А. Вид растений через 15 лет после посадки

После посадки образ сада строится на цветниках и кустарниках. Деревья набирают высоту и не являются акцентом в озеленении.

В течении 5 лет кустарники и многолетники достигают своего оптимального размера. Картина парка в нижнем и среднем ярусе формируется окончательно и в дальнейшем не изменится.

Через 10 лет деревья достигнут зрелого размера и станут доминантной составляющей в озеленении парка.

Через 20 лет мы получаем взрослый парк, в котором возможна частичная замена многолетников и обновление кустарников. Для соблюдения эстетической красоты требуется регулярная обрезка деревьев.