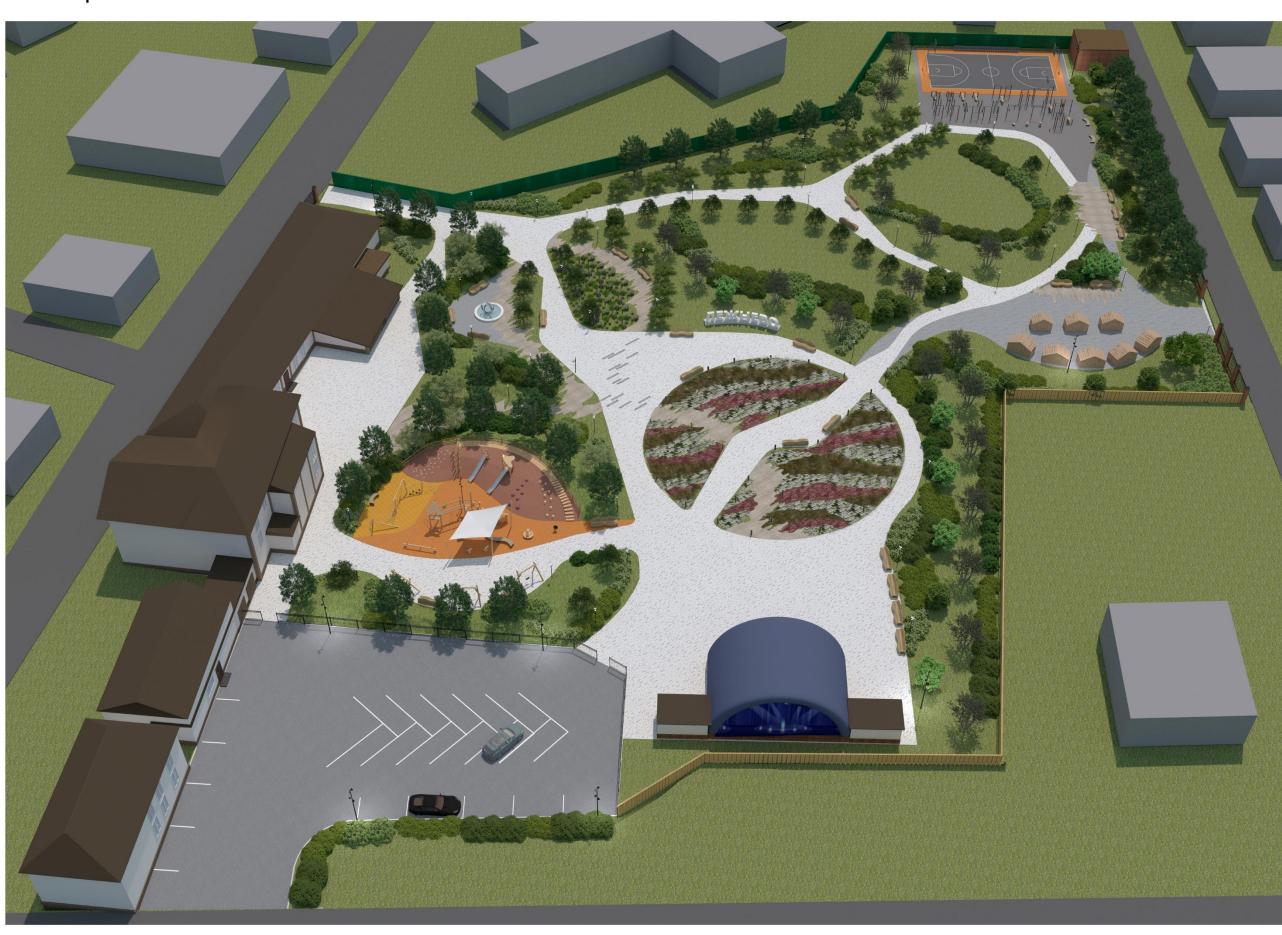

#### СХЕМА ФУНКЦИОНАЛЬНОГО ЗОНИРОВАНИЯ

#### УСЛОВНЫЕ ОБОЗНАЧЕНИЯ:

- площадка для установки новогодней ели

Зона тихого отдыха:

- фонтан
- открытые лужайки и аллея «Возрождение»

Зона активного отдыха:

- детская площадка
- спортивная площадка
- площадка для летнего кафе

Зона утилитарного назначения:

- парковка для автомобилей и велосипедов
- администрация