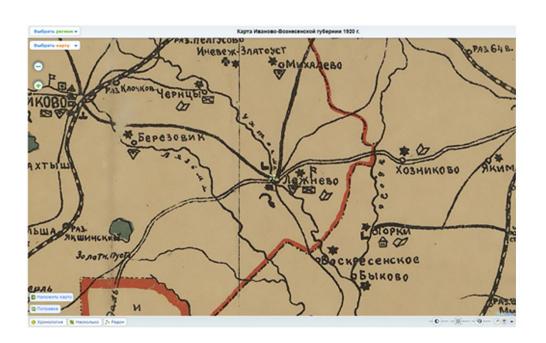

# «ЛЕЖНЕВО - ПЕРЕКРЕСТОК СЕМИ ДОРОГ»

Исторические карты указывают на перекресток из 6 дорог. Так же через поселок проходит река Ухтохма, которая раньше была судоходна. И это тоже была дорога.

#### Основные направления:

- Ярославль (через с. Иваново)
- 2 Шуя
- Ростов (через Тейково)
- Владимир (через Суздаль) на этой дороге есть ответвление в селе Золотниковская Пустынь, ведущее на Москву (через Юрьев-Польский и Киржач).
- Ковров (через с. Воскресенское)
- В начале XX века появилась дорога на г. Кохму, но к концу 1980-х годов направление потеряло значение и исчезло с карт.
- р. Ухтохма