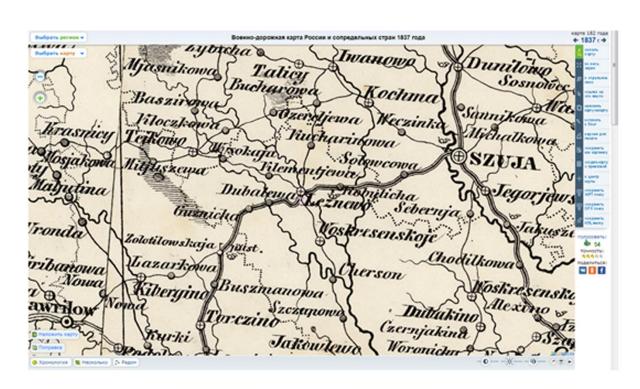

# «ЛЕЖНЕВО - ПЕРЕКРЕСТОК СЕМИ ДОРОГ»

Исторические карты указывают на перекресток из 6 дорог. Так же через поселок проходит река Ухтохма, которая раньше была судоходна. И это тоже была дорога.

#### Основные направления:

- Ярославль (через с. Иваново)
- 2 Шуя
- Ростов (через Тейково)
- Владимир (через Суздаль) на этой дороге есть ответвление в селе Золотниковская Пустынь, ведущее на Москву (через Юрьев-Польский и Киржач).
- Ковров (через с. Воскресенское)
- В начале XX века появилась дорога на г. Кохму, но к концу 1980-х годов направление потеряло значение и исчезло с карт.
- р. Ухтохма