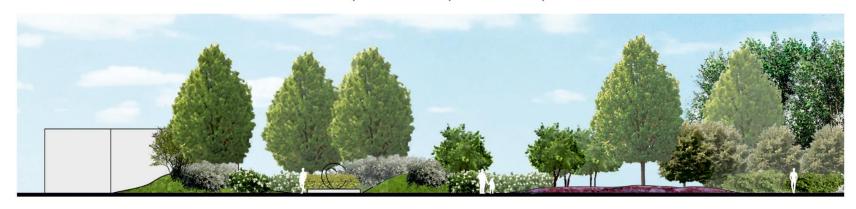

# ДИНАМИКА РОСТА РАСТЕНИЙ

Разрез А-А.Вид растений во время посадки

Разрез А-А.Вид растений через 5 лет после посадки

Разрез А-А.Вид растений через 10 лет после посадки

Разрез А-А. Вид растений через 15 лет после посадки

Через 10 лет деревья достигнут зрелого размера и станут доминантной составляющей в озеленении парка.

Через 20 лет мы получаем взрослый парк, в котором возможна частичная замена многолетников и обновление кустарников. Для соблюдения эстетической красоты требуется регулярная обрезка деревьев.