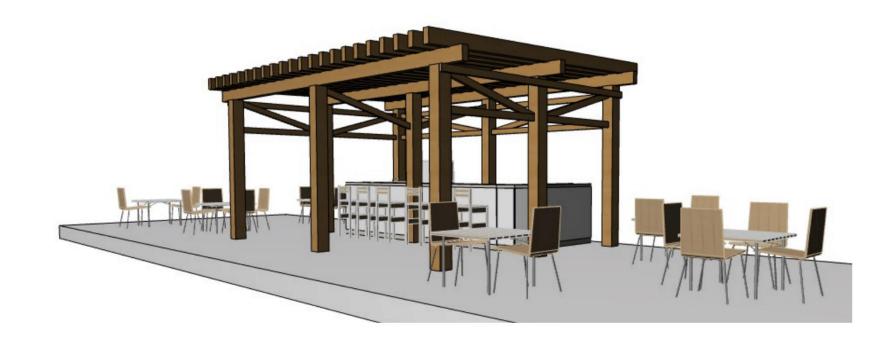

ия, для принятия солнечных ванн, для передвижения и для игр с мячом или в бадминтон.
- 10. Для более комфортного времяпровождения предлагаем создать открытое кафе рядом со зданием клуба.















#### ВИД НА ПАРК ПРИ ВЫХОДЕ С ПАРКОВКИ





#### ВИД НА СЦЕНУ ИЗ ЦЕНТРА ПАРКА





#### ЦВЕТНИК ИЗ МНОГОЛЕТНИКОВ





### ДОРОЖКА К НОВОЙ СПОРТИВНОЙ ПЛОЩАДКЕ





#### ВИД НА ФОНТАН. ЗОНА ТИХОГО ОТДЫХА





#### ДЕТСКАЯ ПЛОЩАДКА. ВХОД СО СТОРОНЫ СЦЕНЫ





### ДЕТСКАЯ ПЛОЩАДКА. ОБЩИЙ ВИД





### ДЕТСКАЯ ПЛОЩАДКА. ОБЩИЙ ВИД





#### АЛЛЕЯ «ВОЗРОЖДЕНИЕ» НА МЕСТЕ ХОККЕЙНОЙ КОРОБКИ





#### АЛЛЕЯ «ВОЗРОЖДЕНИЕ»





### СКВЕР НА МЕСТЕ ХОККЕЙНОЙ ПЛОЩАДКИ





#### СВЕТОВЫЕ ОБЪЕМНЫЕ БУКВЫ





### ОБОРУДОВАНИЕ СПОРТИВНОЙ ПЛОЩАДКИ





#### РАЗРАБОТКА МАЛЫХ АРХИТЕКТУРНЫХ ФОРМ. ЛЕТНЕЕ КАФЕ













#### ПЛАН ОЗЕЛЕНЕНИЯ

#### УСЛОВНЫЕ ОБОЗНАЧЕНИЯ ОЗЕЛЕНЕНИЯ:

- 1 Липа мелколистная
  - ) 2 Береза повислая
- 3 Клен Гиннала
- 4 Ирга Ламарка
- 5 Яблоня гибридная «Рудольф»
- 6 Черемуха виргинская «Шуберт»
- 7 Калина обыкновенная
- 8 Смородина альпийская «Шмидт»
- 9 Шиповник морщинистый
- 10 Спирея березолистная «Тор»
- 11 Спирея билларда «Триумфанс»
- 12 Спирея серая
- 13 Цветник из злаков
- 14 Цветник из многолетников



# АССОРТИМЕНТНАЯ ВЕДОМОСТЬ

| Nº      | НАЗВАНИЕ РАСТЕНИЯ                         | ВЫСОТА, М | ДИАМЕТР КРОНЫ, М | количество, шт | ИЗОБРАЖЕНИЕ | СПЕЦИФИКАЦИЯ