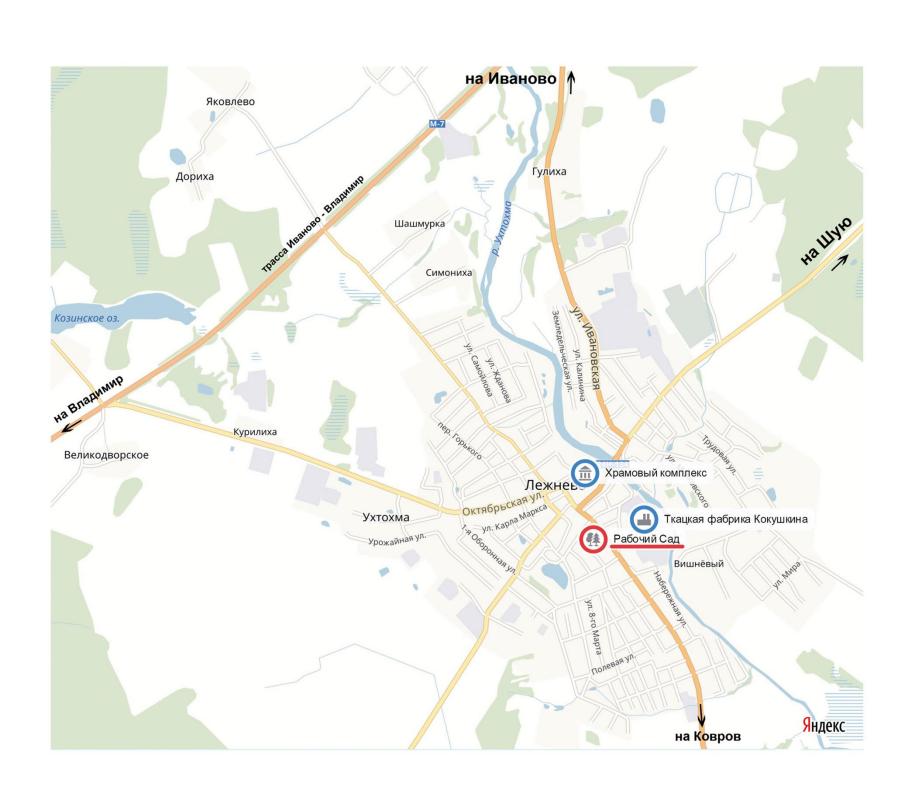

# СИТУАЦИОННАЯ СХЕМА

На протяжении многих десятилетий любимым местом отдыха лежневцев являлся «Рабочий Сад» в центре поселка. Здесь проводились праздничные мероприятия, вечера отдыха, детские праздники.

В 2011 году началось возрождение «Рабочего Сада». Территорию очистили от переросших деревьев, снесли аварийные корпуса, оборудовали сцену и установили детскую и спортивную площадки.

В настоящее время «Рабочий Сад» является местом притяжения местных жителей и многофункциональной площадкой для отдыха разных групп населения.