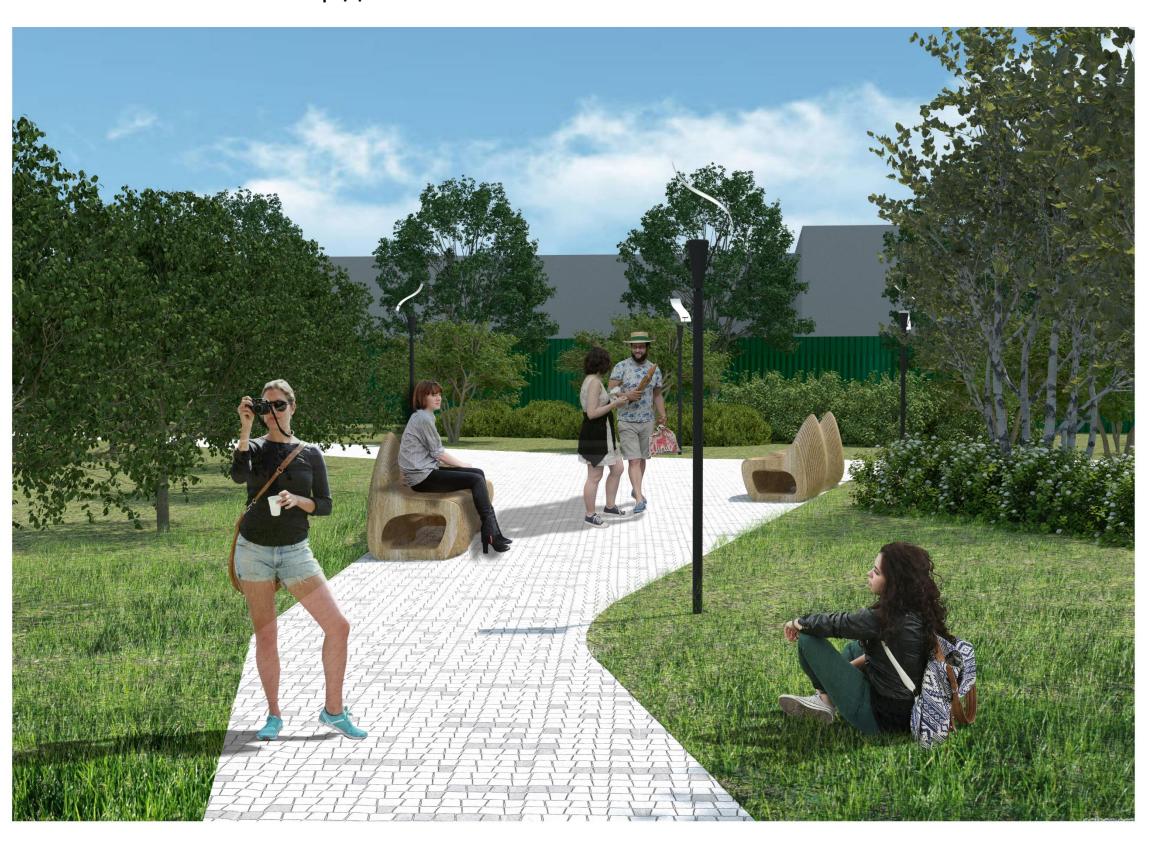

#### ОБЩИЙ ВИД НА ПАРК:

- 1. Организация удобных дорожно-тропиночных сетей, которые свяжут между собой все части парка.
- 2. Перед сценой организацию большого комфортного места двойного назначения:
  - 1) проведение массовых мероприятий
  - 2) встреча жителей по вечерам для досуга
- 3. Организация большой, удобной парковки для автомобилей жителей и гостей села.
- 4. Детская площадка, организованная по последним тенденциям в градостроительстве, станет притяжением для детворы поселка. Данная территория будет безопасной, так как предполагается резиновое покрытие. Место будет комфортным и для родителей, для которых будут установлены удобные лавочки.
- 5. Для подростков и молодых людей активного возраста, предлагается организовать большую и хорошо оснащенную спортивную площадку с самыми современными уличными тренажерами.
- 6. На территории парка ранее существовал фонтан, и по просьбе жителей поселка по проекту он будет восстановлен.
- 7. Организация территории под установку торговых павильонов по просьбе местных жителей. Так как все праздничные мероприятия будут проходить здесь, парк будет использоваться в любое время года.
- 8. В центре парка предлагается создание большого цветника из моноблоков (злаков), которые помимо красоты, дадут визуальное разделение сада, отделение более шумной, публичной зоны от камерной, тихой территории.
- 9. После переноса хоккейной площадки данная территория станет открытой для спокойного времяпрепровождения, для принятия солнечных ванн, для передвижения и для игр с мячом или в бадминтон.
- 10. Для более комфортного времяпровождения предлагаем создать открытое кафе рядом со зданием клуба.

#### ВИД НА СЦЕНУ ИЗ ЦЕНТРА ПАРКА