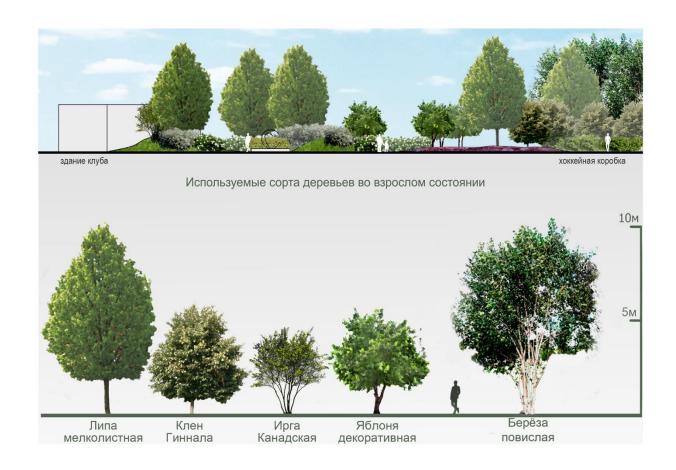

#### УСЛОВНЫЕ ОБОЗНАЧЕНИЯ ОЗЕЛЕНЕНИЯ:

- 1 Липа мелколистная
  - ) 2 Береза повислая
- 3 Клен Гиннала
- 4 Ирга Ламарка
- 5 Яблоня гибридная «Рудольф»
- 6 Черемуха виргинская «Шуберт»
- 7 Калина обыкновенная
- 8 Смородина альпийская «Шмидт»
- 9 Шиповник морщинистый
- 10 Спирея березолистная «Тор»
- 11 Спирея билларда «Триумфанс»
- 12 Спирея серая
- 13 Цветник из злаков
- 14 Цветник из многолетников

#### Вид деревьев через 15 лет после посадки

Фрагмент генерального плана