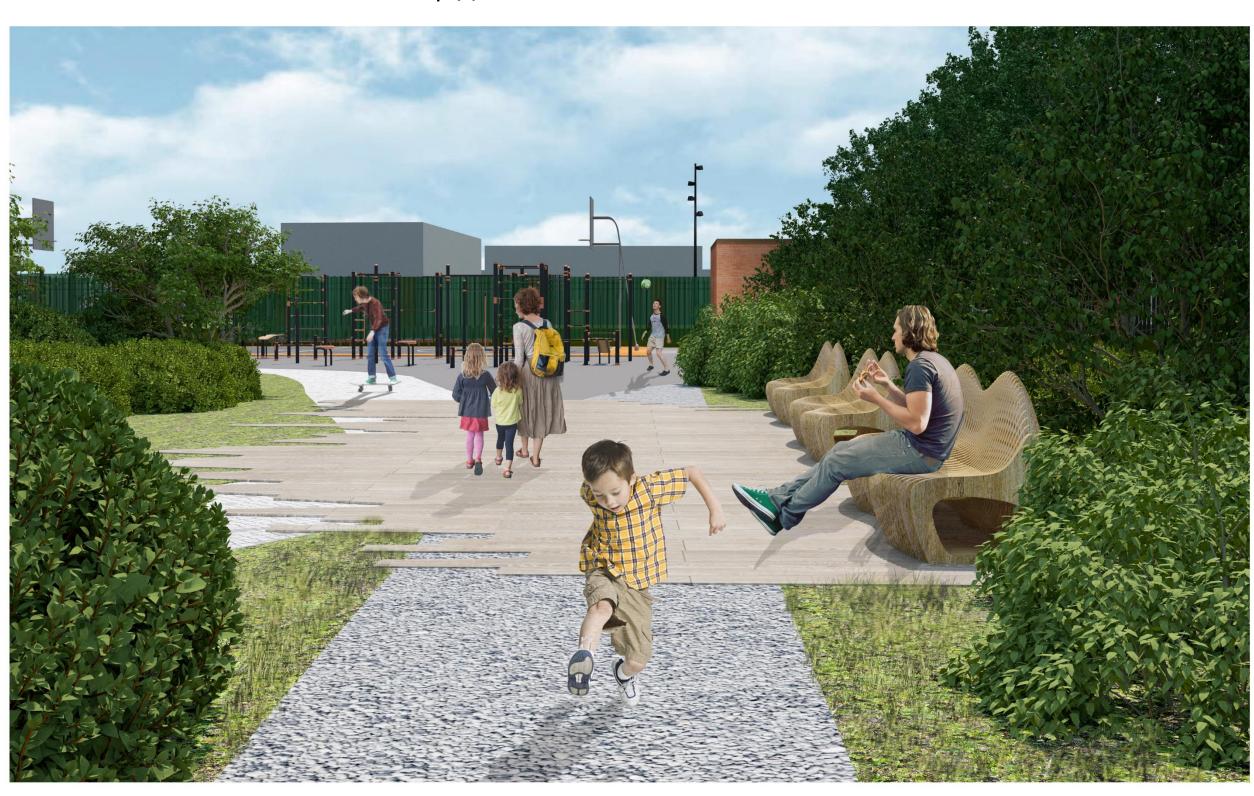

местных жителей. Так как все праздничные мероприятия будут проходить здесь, парк будет использоваться в любое время года.
- 8. В центре парка предлагается создание большого цветника из моноблоков (злаков), которые помимо красоты, дадут визуальное разделение сада, отделение более шумной, публичной зоны от камерной, тихой территории.
- 9. После переноса хоккейной площадки данная территория станет открытой для спокойного времяпрепровождения, для принятия солнечных ванн, для передвижения и для игр с мячом или в бадминтон.
- 10. Для более комфортного времяпровождения предлагаем создать открытое кафе рядом со зданием клуба.















#### ВИД НА ПАРК ПРИ ВЫХОДЕ С ПАРКОВКИ





#### ВИД НА СЦЕНУ ИЗ ЦЕНТРА ПАРКА





#### ЦВЕТНИК ИЗ МНОГОЛЕТНИКОВ





### ДОРОЖКА К НОВОЙ СПОРТИВНОЙ ПЛОЩАДКЕ





#### ВИД НА ФОНТАН. ЗОНА ТИХОГО ОТДЫХА





#### ДЕТСКАЯ ПЛОЩАДКА. ВХОД СО СТОРОНЫ СЦЕНЫ





### ДЕТСКАЯ ПЛОЩАДКА. ОБЩИЙ ВИД





### ДЕТСКАЯ ПЛОЩАДКА. ОБЩИЙ ВИД





#### АЛЛЕЯ «ВОЗРОЖДЕНИЕ» НА МЕСТЕ ХОККЕЙНОЙ КОРОБКИ





#### АЛЛЕЯ «ВОЗРОЖДЕНИЕ»





### СКВЕР НА МЕСТЕ ХОККЕЙНОЙ ПЛОЩАДКИ





#### СВЕТОВЫЕ ОБЪЕМНЫЕ БУКВЫ





### ОБОРУДОВАНИЕ СПОРТИВНОЙ ПЛОЩАДКИ





#### РАЗРАБОТКА МАЛЫХ АРХИТЕКТУРНЫХ ФОРМ. ЛЕТНЕЕ КАФЕ













#### ПЛАН ОЗЕЛЕНЕНИЯ

#### УСЛОВНЫЕ ОБОЗНАЧЕНИЯ ОЗЕЛЕНЕНИЯ:

- 1 Липа мелколистная
  - ) 2 Береза повислая
- 3 Клен Гиннала
- 4 Ирга Ламарка
- 5 Яблоня гибридная «Рудольф»
- 6 Черемуха виргинская «Шуберт»
- 7 Калина обыкновенная
- 8 Смородина альпийская «Шмидт»
- 9 Шиповник морщинистый
- 10 Спирея березолистная «Тор»
- 11 Спирея билларда «Триумфанс»
- 1