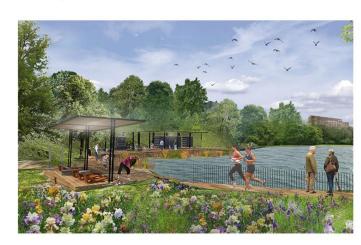

# ИДЕИ ТУРИСТИЧЕСКОГО РАЗВИТИЯ ПОСЕЛЕНИЯ

БЛАГОУСТРОЙСТВО НАБЕРЕЖНОЙ Р. УХТОХМА С ВИДАМИ НА ТРОИЦКО-ЗНАМЕНСКУЮ ЦЕРКОВЬ

Перспективное функциональное развитие территории:

- 1) Устройство лодочной станции
- 2) Устройство деревянной набережной
- 3) Прокладка «плавающих» дорожек в подтопляемой части берега

- 4) Устройство летней сцены
- 5) Создание эко-маршрута
- 6) Установка арт-объектов деревянного зодчества

ВИДОВАЯ ТОЧКА СО СТОРОНЫ Р. УХТОХМА - ПЕРСПЕКТИВНАЯ ЗОНА ПРИТЯЖЕНИЯ ТУРИСТОВ