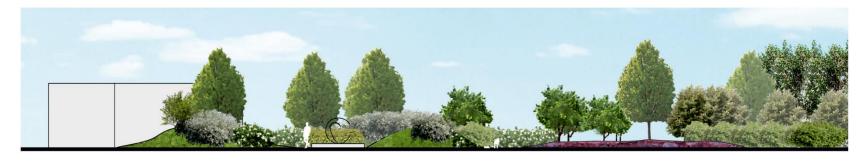

# ДИНАМИКА РОСТА РАСТЕНИЙ

Разрез А-А.Вид растений во время посадки

Разрез А-А.Вид растений через 5 лет после посадки

Разрез А-А.Вид растений через 10 лет после посадки

Разрез А-А. Вид растений через 15 лет после посадки

После посадки образ сада строится на цветниках и кустарниках. Деревья набирают высоту и не являются акцентом в озеленении.

В течении 5 лет кустарники и многолетники достигают своего оптимального размера. Картина парка в нижнем и среднем ярусе формируется окончательно и в дальнейшем не изменится.

Через 10 лет деревья достигнут зрелого размера и станут доминантной составляющей в озеленении парка.

Через 20 лет мы получаем взрослый парк, в котором возможна частичная замена многолетников и обновление кустарников. Для соблюдения эстетической красоты требуется регулярная обрезка деревьев.