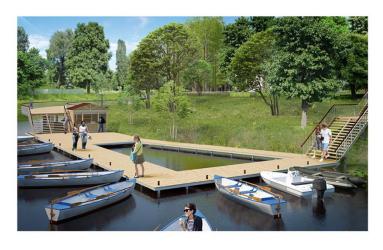

# ИДЕИ ТУРИСТИЧЕСКОГО РАЗВИТИЯ ПОСЕЛЕНИЯ

БЛАГОУСТРОЙСТВО НАБЕРЕЖНОЙ Р. УХТОХМА С ВИДАМИ НА ТРОИЦКО-ЗНАМЕНСКУЮ ЦЕРКОВЬ

Перспективное функциональное развитие территории:

- 1) Устройство лодочной станции
- 2) Устройство деревянной набережной
- 3) Прокладка «плавающих» дорожек в подтопляемой части берега

- 4) Устройство летней сцены
- 5) Создание эко-маршрута
- 6) Установка арт-объектов деревянного зодчества

ВИДОВАЯ ТОЧКА СО СТОРОНЫ Р. УХТОХМА - ПЕРСПЕКТИВНАЯ ЗОНА ПРИТЯЖЕНИЯ ТУРИСТОВ