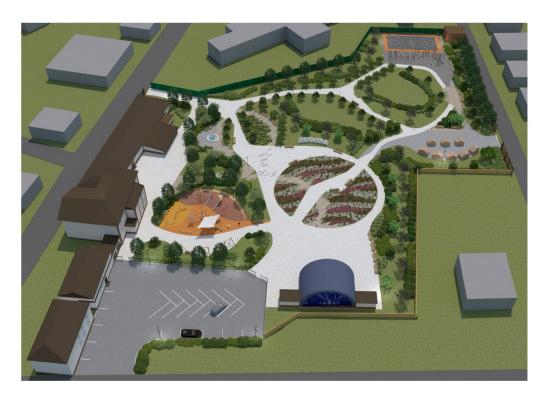

#### СХЕМА ФУНКЦИОНАЛЬНОГО ЗОНИРОВАНИЯ

#### УСЛОВНЫЕ ОБОЗНАЧЕНИЯ:

- площадка для установки новогодней ели

Зона тихого отдыха:

- фонтан
- открытые лужайки и аллея «Возрождение»

Зона активного отдыха:

- детская площадка
- спортивная площадка
- площадка для летнего кафе

Зона утилитарного назначения:

- парковка для автомобилей и велосипедов
- администрация