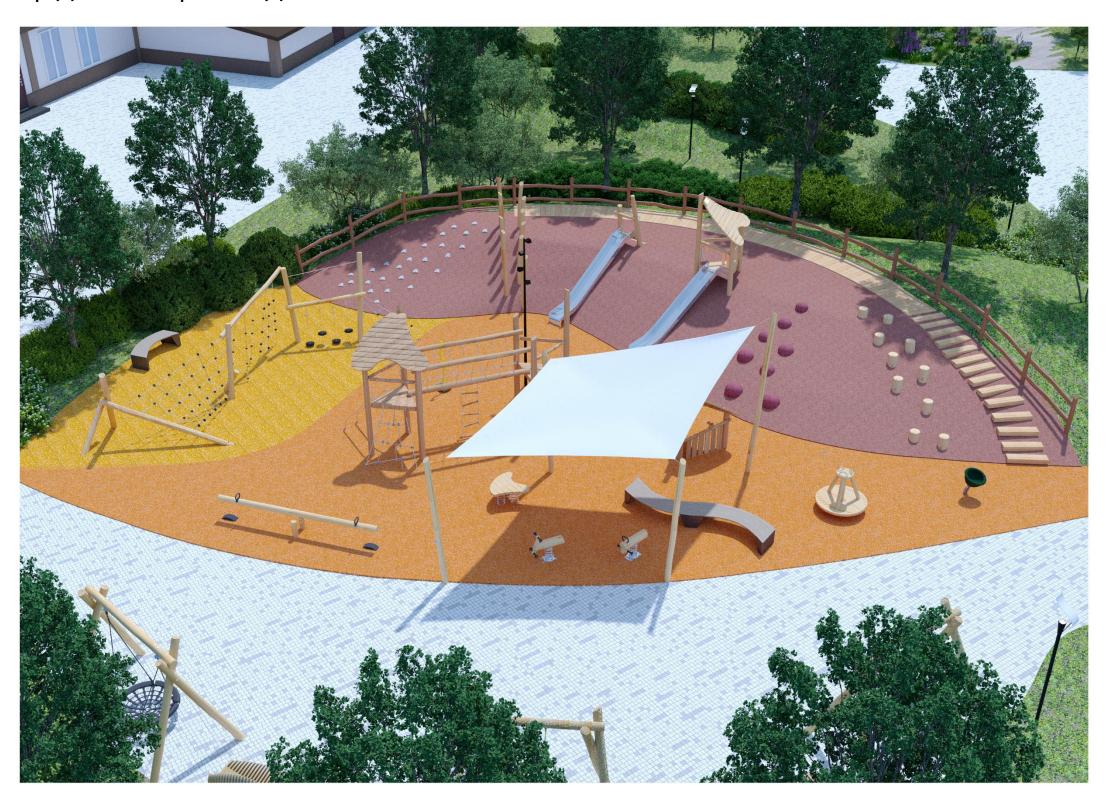

шого цветника из моноблоков (злаков), которые помимо красоты, дадут визуальное разделение сада, отделение более шумной, публичной зоны от камерной, тихой территории.
- 9. После переноса хоккейной площадки данная территория станет открытой для спокойного времяпрепровождения, для принятия солнечных ванн, для передвижения и для игр с мячом или в бадминтон.
- 10. Для более комфортного времяпровождения предлагаем создать открытое кафе рядом со зданием клуба.















#### ВИД НА ПАРК ПРИ ВЫХОДЕ С ПАРКОВКИ





#### ВИД НА СЦЕНУ ИЗ ЦЕНТРА ПАРКА





#### ЦВЕТНИК ИЗ МНОГОЛЕТНИКОВ





### ДОРОЖКА К НОВОЙ СПОРТИВНОЙ ПЛОЩАДКЕ





#### ВИД НА ФОНТАН. ЗОНА ТИХОГО ОТДЫХА





#### ДЕТСКАЯ ПЛОЩАДКА. ВХОД СО СТОРОНЫ СЦЕНЫ





### ДЕТСКАЯ ПЛОЩАДКА. ОБЩИЙ ВИД





### ДЕТСКАЯ ПЛОЩАДКА. ОБЩИЙ ВИД





#### АЛЛЕЯ «ВОЗРОЖДЕНИЕ» НА МЕСТЕ ХОККЕЙНОЙ КОРОБКИ





#### АЛЛЕЯ «ВОЗРОЖДЕНИЕ»





### СКВЕР НА МЕСТЕ ХОККЕЙНОЙ ПЛОЩАДКИ





#### СВЕТОВЫЕ ОБЪЕМНЫЕ БУКВЫ





### ОБОРУДОВАНИЕ СПОРТИВНОЙ ПЛОЩАДКИ





#### РАЗРАБОТКА МАЛЫХ АРХИТЕКТУРНЫХ ФОРМ. ЛЕТНЕЕ КАФЕ













#### ПЛАН ОЗЕЛЕНЕНИЯ

#### УСЛОВНЫЕ ОБОЗНАЧЕНИЯ ОЗЕЛЕНЕНИЯ:

- 1 Липа мелколистная
  - ) 2 Береза повислая
- 3 Клен Гиннала
- 4 Ирга Ламарка
- 5 Яблоня гибридная «Рудольф»
- 6 Черемуха виргинская «Шуберт»
- 7 Калина обыкновенная
- 8 Смородина альпийская «Шмидт»
- 9 Шиповник морщинистый
- 10 Спирея березолистная «Тор»
- 11 Спирея билларда «Триумфанс»
- 12 Спирея серая
- 13 Цветник из злаков
- 14 Цветник из многолетников



# АССОРТИМЕНТНАЯ ВЕДОМОСТЬ

| Nº      | НАЗВАНИЕ РАСТЕНИЯ                         | ВЫСОТА, М | Д