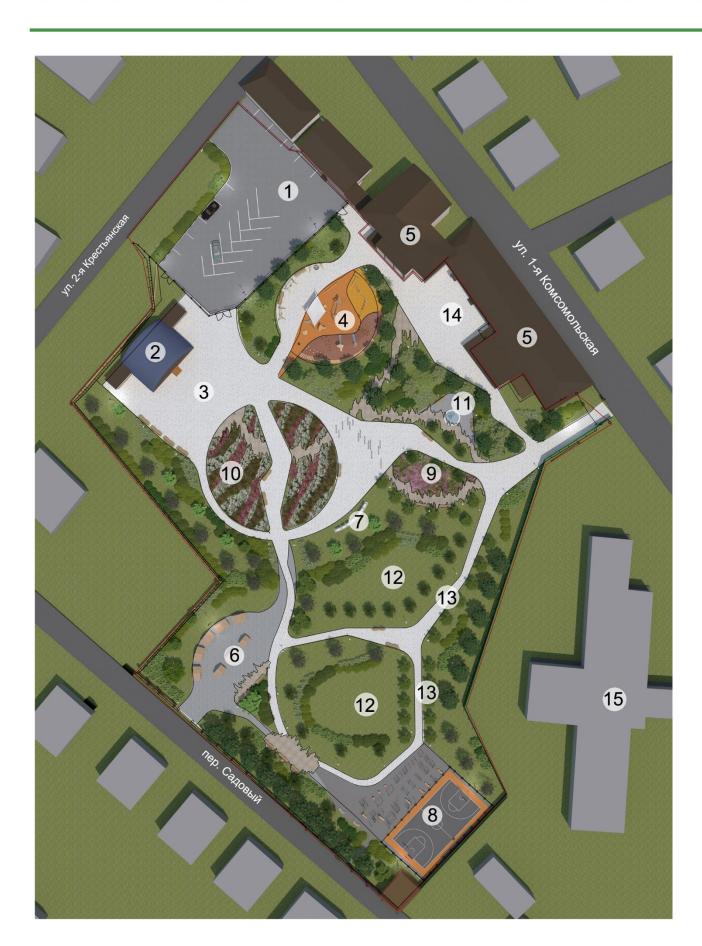

#### УСЛОВНЫЕ ОБОЗНАЧЕНИЯ:

- 1 парковка для автомобилей
- 2 сцена
- 3 площадка перед сценой
- 4 детская площадка
- 5 здания клуба
- 6 ярмарочная площадь
- 7 объемные буквы «Лежнево»

- 8 спортивная площадка
- 9 цветник из многолетников
- 10 цветник из моноблоков (злаков)
- 11 фонтан
- 12 лужайка для отдыха
- 13 аллея «Возрождение»
- 14 площадка летнего кафе
- 15 детский сад «Ромашка»